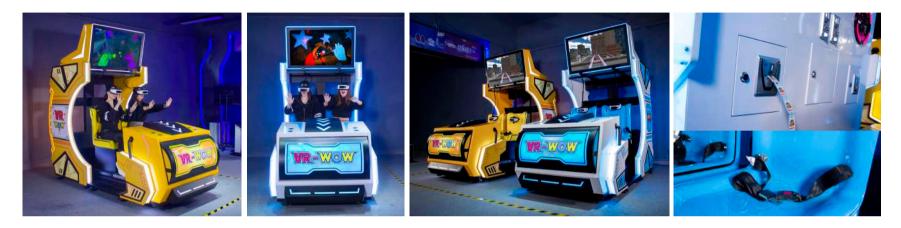

### Unattended Virtual Reality for Every Venue

VR WOW is the industry's attendant-free VR Simulator for arcades and FECs, One-stop self-service solution, no service staff, fully intelligent self-service. Just insert a coin or swipe a card to start the machine and game.

## VIRTUAL REALITY ARCADE GAME MACHINE IN COLORFUL DESIGN EXCLUSIVE PATENT

2K VR HEADSET/ALL NEW VERSION **DPVR E3(2K)** with leapmotion sensor