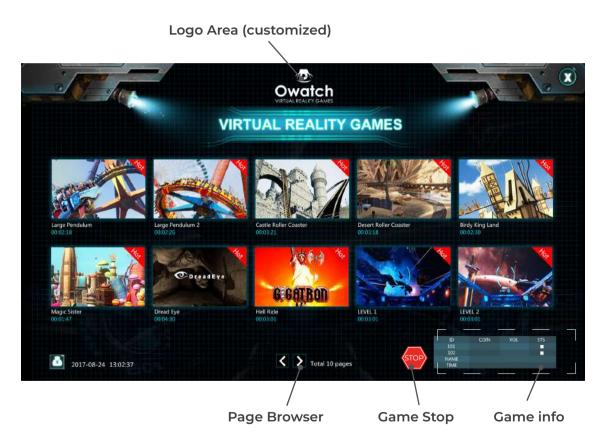

|
| Product Size ( LXWXH )    | 285 X 156 X 290 cm                                                                                                                          |
| Packing Size ( LXWXH )    |                                                                                                                                             |
| List of goods             | 2 X VR Headsets<br>1 X 2 Seats Dynamic Platform<br>1 X Coin System<br>1 X 42-inch HD Display<br>1 X Game Ticket System                      |
| Computer<br>configuration | CPU : i7-6700-Intel<br>Graphic card :GTX1050TI<br>Main board: H110M-GIGABYTE Taiwan<br>Hard disk :SSD 240G -GALAX<br>Memory card : 8GB DDR4 |



## **ALL KINDS OF VR GAMES & MOVIES FOR DIFFERENT CONSUMER**



## GET A FULL VISION OF OUR COMPANY & PRODUCTS AT : WWW.STEKIAMUSEMENT.COM



## **IAAPA MEMBER**

MEET OWATCH AT VR & AMUSEMENT EQUIPMENT EXHIBITION BY IAAPA



THE GLOBAL ASSOCIATION FOR THE ATTRACTIONS INDUSTRY



## Follow us on FaceBook

You'll never miss any owatch promotion, new products and VR events





## **GUANGZHOU STEKI AMUSEMENT EQUIPMENT CO., LTD**



sales01@stekiamusement.com



https://stekiamusement.com

3rd Floor, No.1, RongLin Road, Zhushan, Shiqi, Panyu District, Guangzhou, Guangdong Province, China. PC:511450