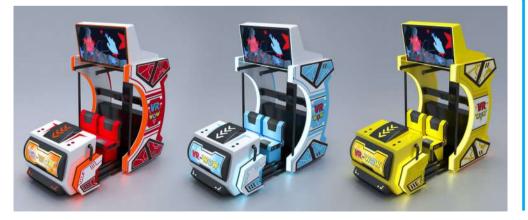

# **2021 NEW!** VR VOV Virtual Reality Arcade Games

One-stop Arcade Self-service VR Experience Station

BRAND NEW VR RIDE INTERACTIVE & MULTIPLAY HAND TRACKING TECH

Scan for the details including video on our web page

## ONE-STOP ARCADE SELF-SERVICE VR EXPERIENCE STATION

### Unattended Virtual Reality for Every Venue

VR WOW is the industry's attendant-free VR Simulator for arcades and FECs, One-stop self-service solution, no service staff, fully intelligent self-service. Just insert a coin or swipe a card to start the machine and game.

## **ATTRACTIVE SHAPE FASHION DESIGN**

A one-of-a-kind VR gaming experience in which players interact by simply waving their hands!

## VIRTUAL REALITY ARCADE GAME MACHINE IN COLORFUL DESIGN EXCLUSIVE PATENT

2K VR HEADSET/ALL NEW VERSION **DPVR E3(2K)** with leapmotion sensor