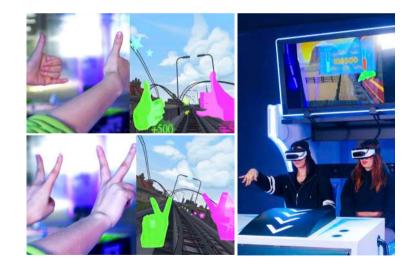

## WORLD-LEADING HAND TRACKING AND HAPTICS TECHNOLOGY

Owatch's world-leading hand tracking captures all the subtlety and complexity of natural hand movements. Feel virtual touch come to life. Real interaction, in real time. A oneof-a-kind VR gaming experience in which players interact by simply waving their hands, and get the most fun in the game!

## **ATTRACTIVE SHAPE FASHION DESIGN**

A one-of-a-kind VR gaming experience in which players interact by simply waving their hands!