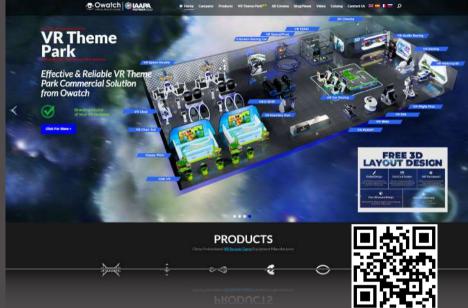

## ONE-STOP ARCADE SELF-SERVICE VR EXPERIENCE STATION

### Unattended Virtual Reality for Every Venue

VR WOW is the industry's attendant-free VR Simulator for arcades and FECs, One-stop self-service solution, no service staff, fully intelligent self-service. Just insert a coin or swipe a card to start the machine and game.

## GET A FULL VISION OF OUR COMPANY & PRODUCTS AT : WWW.STEKIAMUSEMENT.COM