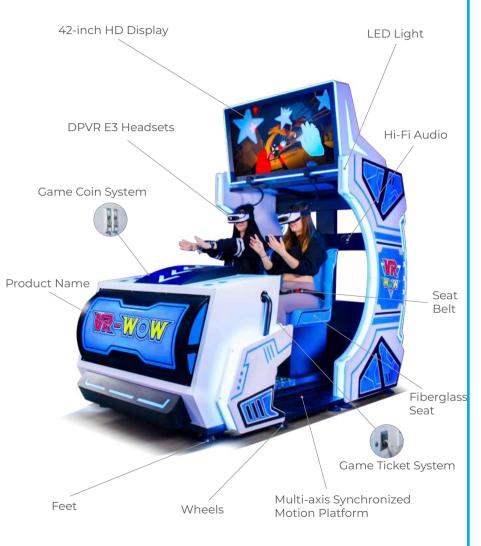

### Unattended Virtual Reality for Every Venue

VR WOW is the industry's attendant-free VR Simulator for arcades and FECs, One-stop self-service solution, no service staff, fully intelligent self-service. Just insert a coin or swipe a card to start the machine and game.

## TECHNICAL DATA

| Product name              | VR WOW                                                                                                                                      |
|---------------------------|---------------------------------------------------------------------------------------------------------------------------------------------|
| Model                     | OP 2001                                                                                                                                     |
| Person                    | 2                                                                                                                                           |
| Voltage / Power           | 110-240V   1300W                                                                                                                            |
| VR headset                | DPVR E3 (2K) with leapmotion sensor                                                                                                         |
| VR Games/Movies           | брсѕ                                                                                                                                        |
| Playing time              | 3-6 mins                                                                                                                                    |
| Weight                    | NW: kgs   GW: kgs                                                                                                                           |
| Product Size ( LXWXH )    | 285 X 156 X 290 cm                                                                                                                          |
| Packing Size ( LXWXH )    |                                                                                                                                             |
| List of goods             | 2 X VR Headsets<br>1 X 2 Seats Dynamic Platform<br>1 X Coin System<br>1 X 42-inch HD Display<br>1 X Game Ticket System                      |
| Computer<br>configuration | CPU : i7-6700-Intel<br>Graphic card :GTX1050TI<br>Main board: H110M-GIGABYTE Taiwan<br>Hard disk :SSD 240G -GALAX<br>Memory card : 8GB DDR4 |