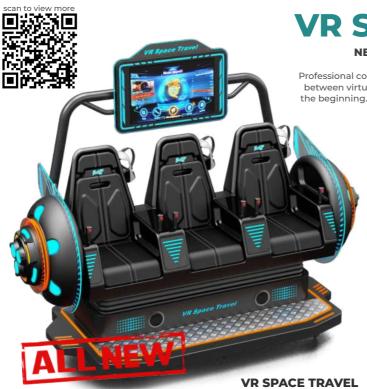

#### **NEW! THE BEST VR INVESTMENT AVAILABLE**

Professional contents by RED RAION Italy allows you to freely gallop between virtual and reality, beyond all your imagination, this is just the beginning. 360° immersive experience, more choices, more fun!

Model: VR S001 | Player(s): 3 | Voltage: 110-240V
Power: 1800W | VR Headset: Pico Neo 3
Game Quantity: 12 pcs | Playing Time: 3-6 mins
Weight: NW: 600kgs | GW: 900kgs

Professional contents by **RED RAION** Italy