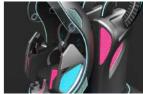

#### SUPER THRILLING VR ROLLER COASTER SIMULATOR

360° rotation, super entertainment experience! The world's smallest and most affordable VR roller coaster simulator, with a cool exterior design and super immersive effects, is paired with popular IP games from RED RAION, a famous Italian CGI game studio. Bring you a wonderful experience in the virtual reality world that you have never had before!

> Model: VR E001 | Player(s): 1 | Voltage/Power: 110-240V | 1800W VR Headset: Pico Neo 3 | Game Quantity: 12 pcs Playing Time: 3-6 mins | Weight: NW: 400kgs | GW: 600kgs

\* All measurements are stated in Width x Depth x Height formal

148 X 204 X 252cm