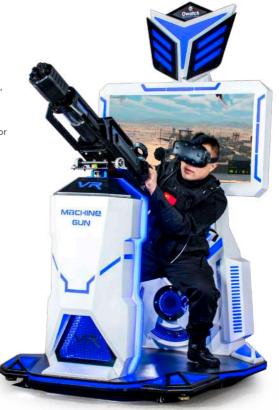

## MACHINE GUN

#### STRONG & HEAVY SHOOTING YOU COULD ENJOY HERE

VR Gatling Gun Simulator makes players get into character in one second, Incarnating brave warrior to get through the line of fire, Immersive interactive shooting games, like you're in the real battle field.

Get eye-catching everywhere and anytime! Realistic model design, easy for players to use, no pressure to operate!

Model: OM 1001 | Player(s): 1 | Voltage/Power: 110-240V | 550W VR Headset: DPVR E3 (2K) | Game Quantity: 5 pcs Playing Time: 3-6 mins | Weight: NW: 150kgs | GW: 250kgs

to view

VR MACHINE GUN 220 X 120 X 220 cm

Model: OT 1001 | Player(s): 4 | Voltage: 110-240V Power: 550W | VR Headset: HTC VIVE COSMOS ELITE Game Quantity: 8 pcs | Playing Time: 8-16 mins Weight: NW: 600 kgs | GW: 900 kgs