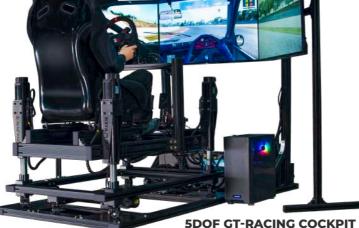

## **5DOF GT-RACING COCK**

#### ALL-IN-ONE RACING COCKPIT FOR PROFESSIONAL RACING ATHLETE

Model: OR 8001 | Player(s): 1 | Voltage: 110-240V Power: 4000W | Game Quantity: 2 pcs Playing Time: 2-8 mins (can reset as needed)

Weight: NW:200kgs | GW: 320kgs

The world's leading motion technology. The use of electric drive electric cylinder makes the movement smoother, the action more accurate and realistic, the response is fast, and the dynamic effect that perfectly matches the game action is achieved. Bring a stronger racing experience.

SIMAGIC PROFESSIONAL RACING CAR PARTS: SIMAGIC GT

Steering Wheel, 1:1 restore the real racing steering wheel, suitable for various driving modes such as pulling,

260 X 240 X 155cm

\* All measurements are stated in Width x Depth x Height formal