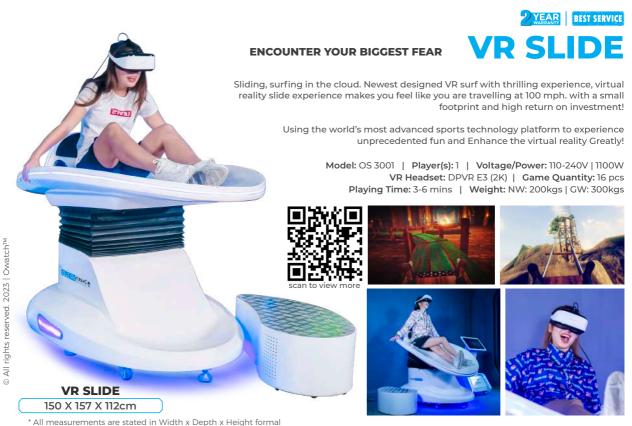

Get eye-catching everywhere and anytime! Realistic model design, easy for players to use, no pressure to operate!

Model: OM 1001 | Player(s): 1 | Voltage/Power: 110-240V | 550W VR Headset: DPVR E3 (2K) | Game Quantity: 5 pcs Playing Time: 3-6 mins | Weight: NW: 150kgs | GW: 250kgs

to view

VR MACHINE GUN 220 X 120 X 220 cm

Model: OT 1001 | Player(s): 4 | Voltage: 110-240V Power: 550W | VR Headset: HTC VIVE COSMOS ELITE Game Quantity: 8 pcs | Playing Time: 8-16 mins Weight: NW: 600 kgs | GW: 900 kgs