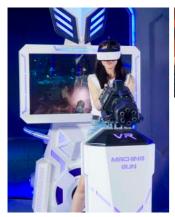

## MACHINE GUN

#### STRONG & HEAVY SHOOTING YOU COULD ENJOY HERE

VR Gatling Gun Simulator makes players get into character in one second, Incarnating brave warrior to get through the line of fire, Immersive interactive shooting games, like you're in the real battle field.

Get eye-catching everywhere and anytime! Realistic model design, easy for players to use, no pressure to operate!

Model: OM 1001 | Player(s): 1 | Voltage/Power: 110-240V | 550W VR Headset: DPVR E3 (2K) | Game Quantity: 5 pcs Playing Time: 3-6 mins | Weight: NW: 150kgs | GW: 250kgs