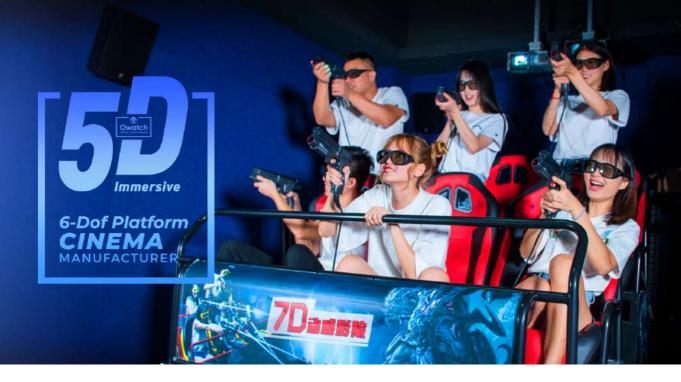

## **5D CINEMA (6-DOF)**

## FULL-FEATURED, MULTIMEDIA MOTION MOVIE SOLUTION, MOVIE-LIKE LIFE EXPERIENCE

Owatch 5D Cinema from hearing, sight to smell, touch to immersive adventure, the environment is full of special effects! Create an environment consistent with the content of the film, with immersive and thrilling effects.

According to the content of the film, various realistic physical effects, environmental effects, etc. can be added, which can create rain, wind, snow, smoke, lightning and other feelings like in the real movie world, and various Seat dynamics, this series of movie plots can be simulated and fully synchronized!

can be simulated and raily sy

More than 100pcs Movie Games

scan to view more

Model: 5D Cinema 6 Seats [ Standard Version ]

Dynamic platform: 6-DOF Dynamic Platform

Projector: Epson CB-X05, Lumen3300

Min Require Gate Width: 2m

Screen Size: 150 inch (16:9)

Player(s): 6 | Voltage/Power: 5500W | 110-240V Min Require Room Size(LXWXH): 6 X 3.5 X 3.5 m