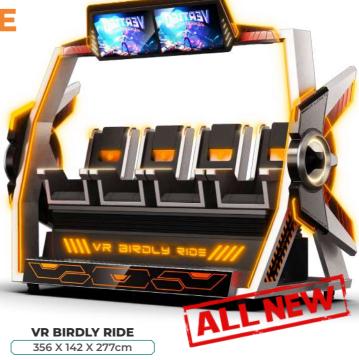

ying Time: 3-6 mins
Weight: NW: 600kgs | GW: 900kgs



Professional contents by **RED RAION** Italy



ALL LEGAL COPYRIGHTS WHOLE LIFE



#### THE MOST COST-EFFECTIVE VR SIMULATOR

New appearance design, eye-catching, 4-player simultaneous game, high profit, the most popular commercial VR device on the market. Equipped with popular IP games from the famous Italian game studio - RED RAION, it brings a more immersive virtual reality experience, attracts countless players to return to the game, and brings you a steady stream of customers.

Professional contents by **RED RAION** Italy



ALL LEGAL COPYRIGHTS WHOLE LIFE



Model: VR C002 | Player(s): 6 | Voltage: 110-240V

Power: 3300W | VR Headset: Pico Neo 3 Game Quantity: 12 pcs | Playing Time: 3-6 mins

Weight: NW: 1100kgs | GW: 1710kgs





Model: VR B002 | Player(s): 4 | Voltage/Power: 110-240V | 1800W VR Headset: Pico Neo 3 | Game Quantity: 12 pcs Playing Time: 3-6 mins | Weight: NW: 850kgs | GW: 1000kgs



#### **NEW! EXTRAORDINARY GAMING EXPERIENCE**

Multiplayer motion cinema, wonderful interactive experience, Family and friends play games at the same time, detonating the superburning atmosphere of the scene, and achieving efficient conversion of customer acquisition!

Mechanical aesthetic design, cyberpunk locomotive shape, full of futuristic sense, multiple somatosensory special effects, extremely immersive experience





Professional contents by RED RAION Italy



ALL LEGAL COPYRIGHTS WHOLE LIFE

## **VR FLYING THEATER**

#### A NEW EXTREME FLYING EXPERIENCE

High Return! Italian RED RAION professional content,  $3