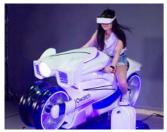

## YEAR BEST SERVICE R MOTORCYCLE

#### **BRINGING UNPRECEDENTED SPEED & FURIOUS**

Speed Motorcycle Riding is an Extreme Sport that we can never refuse, Roaring Engines & Fast-rotating Wheels, Bringing Unprecedented Speed and Furious! VR Motorcycle can simulate many actions, and downhill on a variety of road conditions, speed can be adjusted according to your needs.

Model: OC 1001 | Player(s): 1 | Voltage/Power: 110-240V | 1200W VR Headset: DPVR E3 (2K) | Game Quantity: 2 pcs Playing Time: 3-8 mins | Weight: NW: 250kgs | GW: 350kgs

Model: OH 1001 | Player(s): 1 | Voltage/Power: 110-240V | 550W

VR Headset: HTC VIVE COSMOS ELITE | Game Quantity: 4 pcs Playing Time: 3-6 mins | Weight: NW: NW: 250kgs | GW: 300kgs

**VR MOTORCYCLE** 225 x 110 x 130 cm

YEAR BEST SERVICE