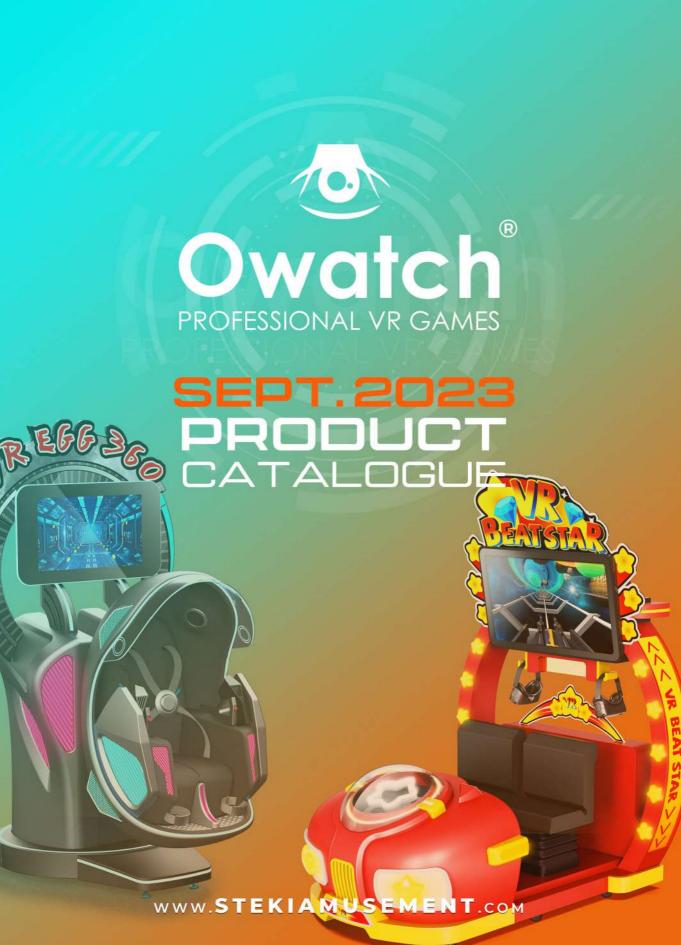

#### HAND INTERACTION, TAKE VR EXPERIENCES TO THE NEXT LEVEL

HAND INTERACTIVE GAME, the best virtual reality investment available. The Ultimate Virtual Reality Action Adventure is Here Now - VR Beat Star.

This new business simulator VR adventure weaves cutting-edge hand interactivity, exciting motion seat action, and dazzling visual effects into one show-stopping unattended cabinet. Explore the mysteries of virtual worlds through immersive gameplay.

Model: VR B001 | Player(s): 2 | Voltage/Power: 110-240V | 1200W VR Headset: DPVR E3 | Game Quantity: 5 pcs

Playing Time: 2-5 mins | Weight: NW: 700kgs | GW: 1000kgs

**VR BEAT STAR** 211 X 182 X 266cm

**R EGG 360** 