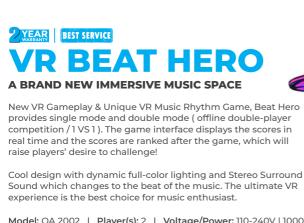

## YEAR BEST SERVICE **SPACE BATTLE**

#### **NEW EXTREME VIRTUAL REALITY EXPERIENCE**

Small footprint, 4 people play at the same time, high ROI. Applied in mobile operation, flexible for location selection!

Novel and simple design, fashionable and cool blue lighting effects, good game atmosphere. Using high-stability electric cylinder

Model: OL 2004 | Player(s): 4 | Voltage: 110-240V Power: 1800W | VR Headset: DPVR E3 Game Quantity: 108 pcs | Playing Time: 3-8 mins Weight: NW: 600kgs | GW: 950kgs

6