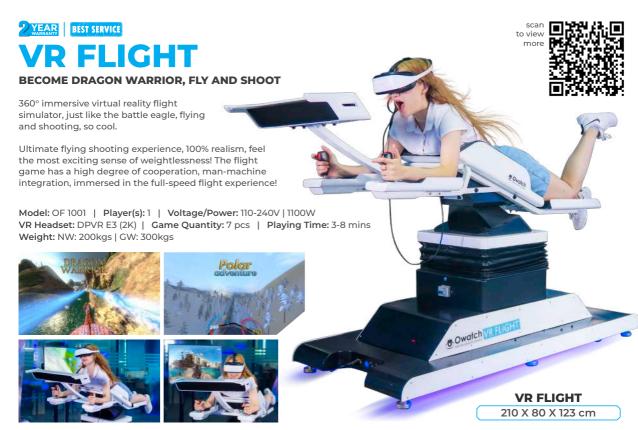

## **VR FLYING THEATER**

#### A NEW EXTREME FLYING EXPERIENCE

High Return! Italian RED RAION professional content,  $360^\circ$  immersive experience, allows you to freely gallop between virtual and reality, beyond your imagination.

Our best new virtual reality simulator, Now guests can enjoy a whole new dimension to an already thrilling gaming, more intense, immersive experience.

Professional contents by **RED RAION** Italy

ALL LEGAL COPYRIGHTS WHOLE LIFE

Model: VR F001 | Player(s): 6 | Voltage/Power: 380V | 13KW VR Headset: Pico Neo 3 | Game Quantity: 12 pcs Playing Time: 3-6 mins | Weight: NW: 2100kgs | GW: 2700kgs

New technology, Innovated for racing fun, the unique eye-catching ergonomic design helps you easily handle your car and enhance your racing experience!