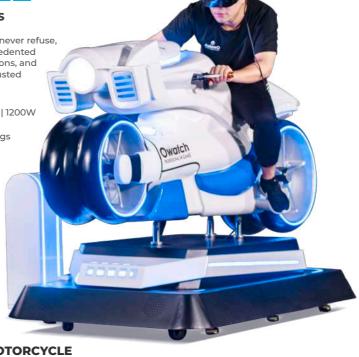

## YEAR BEST SERVICE R MOTORCYCLE

#### **BRINGING UNPRECEDENTED SPEED & FURIOUS**

Speed Motorcycle Riding is an Extreme Sport that we can never refuse, Roaring Engines & Fast-rotating Wheels, Bringing Unprecedented Speed and Furious! VR Motorcycle can simulate many actions, and downhill on a variety of road conditions, speed can be adjusted according to your needs.

Model: OC 1001 | Player(s): 1 | Voltage/Power: 110-240V | 1200W VR Headset: DPVR E3 (2K) | Game Quantity: 2 pcs Playing Time: 3-8 mins | Weight: NW: 250kgs | GW: 350kgs

Model: OH 1001 | Player(s): 1 | Voltage/Power: 110-240V | 550W

VR Headset: HTC VIVE COSMOS ELITE | Game Quantity: 4 pcs Playing Time: 3-6 mins | Weight: NW: NW: 250kgs | GW: 300kgs

**VR MOTORCYCLE** 225 x 110 x 130 cm

YEAR BEST SERVICE