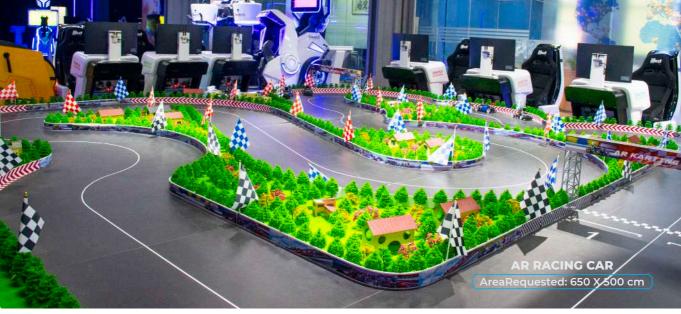

## **AR RACING CAR**

#### A NEW WAY TO RACING! FANTASTIC

The Latest Gameplay, AR RACING, Support Multiplayer Racing, With the Miniature Real Theme Track, Much Fun & Interesting. Newest Car Driving Simulator, Innovative product for the international market for children's entertainment and simulation racing events

**Easy Customizable Track:** It can be easily customized to your event-specific theme track, adding elements is easy.

**Advertising Implant:** Advertising is very simple and natural, Implementing added value of activities

**1080P Full HD / 5.8G Transmission:** No Delayless Photonic Set from Israel AMIMON CONNEX PROSIGHT Series

**Less Land Occupation, Convenient Installation:** 6x5m<sup>2</sup> Area (can be customized according to requirements), The whole track is divided into large blocks. Installation only needs simple splicing

**Real-time Display of Game Rankings:** Real-time large screen display of racing car ranking, The best lap time

**E-motion Dynamic Seat:** Collision and bumpy real-time feedback to the dynamic racing cockpit through wireless transmission technology, experience the real racing road feelings

Model: OAC 1003E (Professional Version[with E-motion])
Player(s): 3 | Voltage/Power: 110-240V | 1500W

Camera Resolution: 1080P Full HD Racing chair size: 200 X 97 X 157cm Remote control car: 26.5 X 14 X 8 cm (1:16) Racing sand table: 400 X 500 cm Track length: 2000 X 70 cm