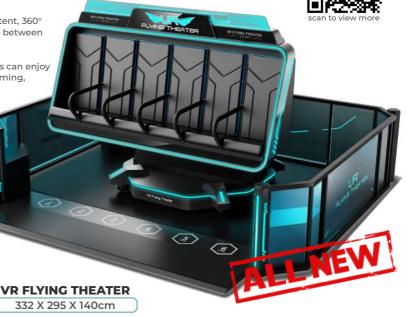

## **VR FLYING THEATER**

#### A NEW EXTREME FLYING EXPERIENCE

High Return! Italian RED RAION professional content,  $360^\circ$  immersive experience, allows you to freely gallop between virtual and reality, beyond your imagination.

Our best new virtual reality simulator, Now guests can enjoy a whole new dimension to an already thrilling gaming, more intense, immersive experience.

Professional contents by **RED RAION** Italy

ALL LEGAL COPYRIGHTS WHOLE LIFE

Model: VR F001 | Player(s): 6 | Voltage/Power: 380V | 13KW VR Headset: Pico Neo 3 | Game Quantity: 12 pcs Playing Time: 3-6 mins | Weight: NW: 2100kgs | GW: 2700kgs

New technology, Innovated for racing fun, the unique eye-catching ergonomic design helps you easily handle your car and enhance your racing experience!