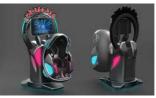

#### SUPER THRILLING VR ROLLER COASTER SIMULATOR

360° rotation, super entertainment experience! The world's smallest and most affordable VR roller coaster simulator, with a cool exterior design and super immersive effects, is paired with popular IP games from RED RAION, a famous Italian CGI game studio. Bring you a wonderful experience in the virtual reality world that you have never had before!

> Model: VR E001 | Player(s): 1 | Voltage/Power: 110-240V | 1800W VR Headset: Pico Neo 3 | Game Quantity: 12 pcs Playing Time: 3-6 mins | Weight: NW: 400kgs | GW: 600kgs

\* All measurements are stated in Width x Depth x Height formal

148 X 204 X 252cm