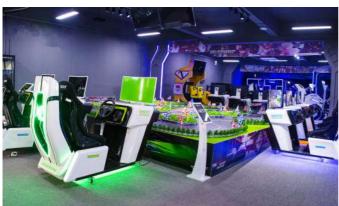

Model: VR F001 | Player(s): 6 | Voltage/Power: 380V | 13KW VR Headset: Pico Neo 3 | Game Quantity: 12 pcs Playing Time: 3-6 mins | Weight: NW: 2100kgs | GW: 2700kgs

New technology, Innovated for racing fun, the unique eye-catching ergonomic design helps you easily handle your car and enhance your racing experience!

Here you can realize your dream of becoming a racing driver! Professional racing games and the latest cyberpunk racing, providing you with a real racing feeling, blending with your vehicle and immersing yourself in it.

Model: VR R001 | Player(s):1 | Voltage/Power: 110-240V | 1100W VR Headset: DPVR E3 | Game Quantity: 1 pcs Playing Time: 3-6 mins | Weight: NW: 350 kgs | GW: 441 kgs

Formula Racing Games (75 car models, 75 racing tracks)

scan to view moi

VR RACING 110 X 230 X 200cm