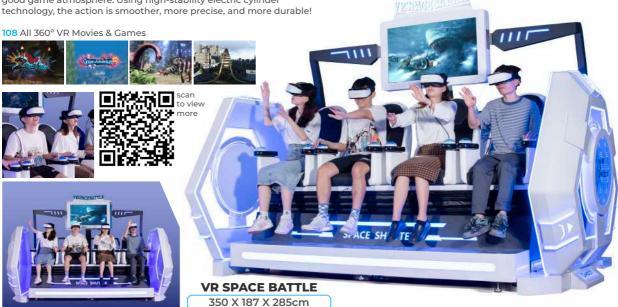

#### **NEW EXTREME VIRTUAL REALITY EXPERIENCE**

Small footprint, 4 people play at the same time, high ROI. Applied in mobile operation, flexible for location selection!

Novel and simple design, fashionable and cool blue lighting effects, good game atmosphere. Using high-stability electric cylinder

Model: OL 2004 | Player(s): 4 | Voltage: 110-240V Power: 1800W | VR Headset: DPVR E3 Game Quantity: 108 pcs | Playing Time: 3-8 mins Weight: NW: 600kgs | GW: 950kgs

6