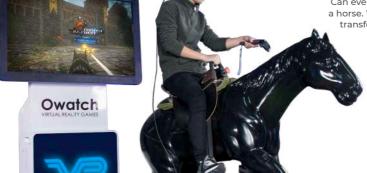

## **VR HORSING**

#### PLAY A STIMULUS BATTLEFIELD OF YOUR OWN

Virtual reality horse is an epoch-making cold weapon VR action game. Through rigorous & realistic character setting, exquisite art scene construction, large-scale on-screen character display & other means.

Can even carry you into the ancient battlefieldon the back of a horse. When you put on the Equipment, you will be directly transformed into a famous three-nation, Waving the game handle to kill the enemy general!