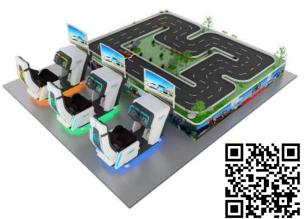

## **AR RACING CAR**

#### A NEW WAY TO RACING! FANTASTIC

The Latest Gameplay, AR RACING, Support Multiplayer Racing, With the Miniature Real Theme Track, Much Fun & Interesting. Newest Car Driving Simulator, Innovative product for the international market for children's entertainment and simulation racing events

Model: OAC 1003E (Professional Version[with E-motion])
Player(s): 3 | Voltage/Power: 110-240V | 1500W

Camera Resolution: 1080P Full HD Racing chair size: 200 X 97 X 157cm Remote control car: 26.5 X 14 X 8 cm (1:16) Racing sand table: 400 X 500 cm Track length: 2000 X 70 cm