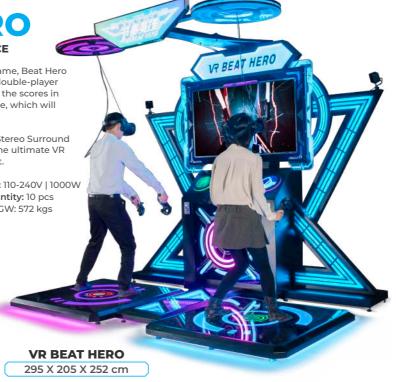

#### HAND INTERACTION, TAKE VR EXPERIENCES TO THE NEXT LEVEL

HAND INTERACTIVE GAME, the best virtual reality investment available. The Ultimate Virtual Reality Action Adventure is Here Now - VR Beat Star.

This new business simulator VR adventure weaves cutting-edge hand interactivity, exciting motion seat action, and dazzling visual effects into one show-stopping unattended cabinet. Explore the mysteries of virtual worlds through immersive gameplay.

Model: VR B001 | Player(s): 2 | Voltage/Power: 110-240V | 1200W VR Headset: DPVR E3 | Game Quantity: 5 pcs

Playing Time: 2-5 mins | Weight: NW: 700kgs | GW: 1000kgs

**VR BEAT STAR** 211 X 182 X 266cm

**R EGG 360** 