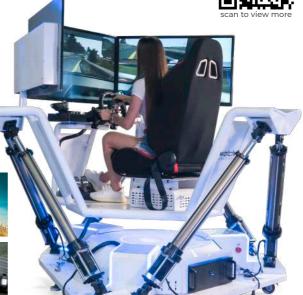

## **3-SCREEN RACING CAR**

NO DELAYS, FINE REACTIONS, COMPARABLE TO REAL RACING

Professional racing simulator 3-screen offers stunning 195° peripheral vision, high definition which perfectly matched up with picture and fluency graphic effect perfectly brings the formula 1 racing to real life away from track.

Cool and stylish look, 6-DOF dynamic platform, No delays, fine reactions, really feel that the car can be deeply simulated, comparable to real racing!

Model: OR 3001 | Player(s): 1 | Voltage: 110-240V

Power: 2800W | Game Quantity: 2 pcs

Playing Time: 3-8 mins | Weight: NW:800kgs | GW: 900kgs

200 X 175 X 190cm

YEAR BEST SERVICE

drifting, and venue.