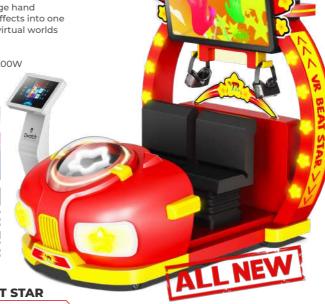

#### HAND INTERACTION, TAKE VR EXPERIENCES TO THE NEXT LEVEL

HAND INTERACTIVE GAME, the best virtual reality investment available. The Ultimate Virtual Reality Action Adventure is Here Now - VR Beat Star.

This new business simulator VR adventure weaves cutting-edge hand interactivity, exciting motion seat action, and dazzling visual effects into one show-stopping unattended cabinet. Explore the mysteries of virtual worlds through immersive gameplay.

Model: VR B001 | Player(s): 2 | Voltage/Power: 110-240V | 1200W VR Headset: DPVR E3 | Game Quantity: 5 pcs

Playing Time: 2-5 mins | Weight: NW: 700kgs | GW: 1000kgs

**VR BEAT STAR** 211 X 182 X 266cm

**R EGG 360** 