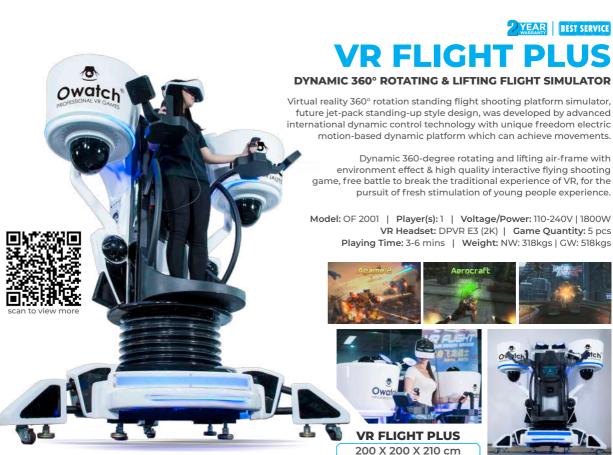

## **VR FLYING THEATER**

#### A NEW EXTREME FLYING EXPERIENCE

High Return! Italian RED RAION professional content,  $360^\circ$  immersive experience, allows you to freely gallop between virtual and reality, beyond your imagination.

Our best new virtual reality simulator, Now guests can enjoy a whole new dimension to an already thrilling gaming, more intense, immersive experience.

Professional contents by **RED RAION** Italy

ALL LEGAL COPYRIGHTS WHOLE LIFE

Model: VR F001 | Player(s): 6 | Voltage/Power: 380V | 13KW VR Headset: Pico Neo 3 | Game Quantity: 12 pcs Playing Time: 3-6 mins | Weight: NW: 2100kgs | GW: 2700kgs

New technology, Innovated for racing fun, the unique eye-catching ergonomic design helps you easily handle your car and enhance your racing experience!