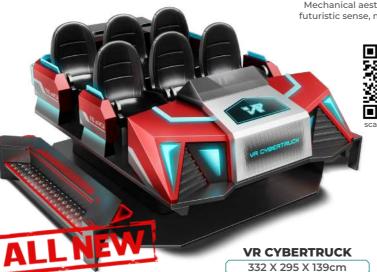

#### **NEW! EXTRAORDINARY GAMING EXPERIENCE**

Multiplayer motion cinema, wonderful interactive experience, Family and friends play games at the same time, detonating the superburning atmosphere of the scene, and achieving efficient conversion of customer acquisition!

Mechanical aesthetic design, cyberpunk locomotive shape, full of futuristic sense, multiple somatosensory special effects, extremely immersive experience

Professional contents by RED RAION Italy

ALL LEGAL COPYRIGHTS WHOLE LIFE

**VR CYBERX** 

206 X 105 X 200cm

300 X 140 X 237cm