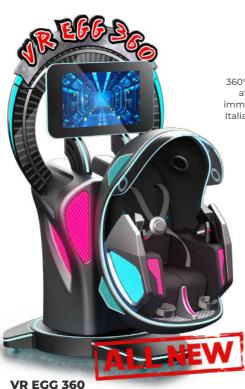

#### SUPER THRILLING VR ROLLER COASTER SIMULATOR

360° rotation, super entertainment experience! The world's smallest and most affordable VR roller coaster simulator, with a cool exterior design and super immersive effects, is paired with popular IP games from RED RAION, a famous Italian CGI game studio. Bring you a wonderful experience in the virtual reality world that you have never had before!

> Model: VR E001 | Player(s): 1 | Voltage/Power: 110-240V | 1800W VR Headset: Pico Neo 3 | Game Quantity: 12 pcs Playing Time: 3-6 mins | Weight: NW: 400kgs | GW: 600kgs

\* All measurements are stated in Width x Depth x Height formal

148 X 204 X 252cm