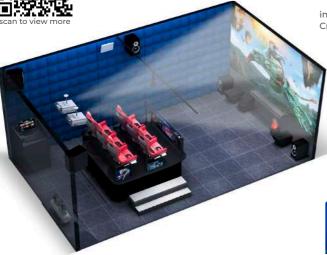

# **AR RACING CAR**

## A NEW WAY TO RACING! FANTASTIC

The Latest Gameplay, AR RACING, Support Multiplayer Racing, With the Miniature Real Theme Track, Much Fun & Interesting. Newest Car Driving Simulator, Innovative product for the international market for children's entertainment and simulation racing events

**Easy Customizable Track:** It can be easily customized to your event-specific theme track, adding elements is easy.

**Advertising Implant:** Advertising is very simple and natural, Implementing added value of activities

**1080P Full HD / 5.8G Transmission:** Exclusive customized professional racing and professional No Delay Photon Kits

Less Land Occupation, Convenient Installation: 6x5m<sup>2</sup> Area (can be customized according to requirements), The whole track is divided into large blocks. Installation only needs simple splicing

**Real-time Display of Game Rankings:** Real-time large screen display of racing car ranking, The best lap time

**E-motion Dynamic Seat:** Collision and bumpy real-time feedback to the dynamic racing cockpit through wireless transmission technology, experience the real racing road feelings

Model: OAC 1003E (Professional Version[with E-motion])
Player(s): 3 | Voltage/Power: 110-240V | 1500W

Camera Resolution: 1080P Full HD Racing chair size: 200 X 97 X 157cm Remote control car: 26.5 X 14 X 8 cm (1:16) Racing sand table: 400 X 500 cm Track length: 2000 X 70 cm