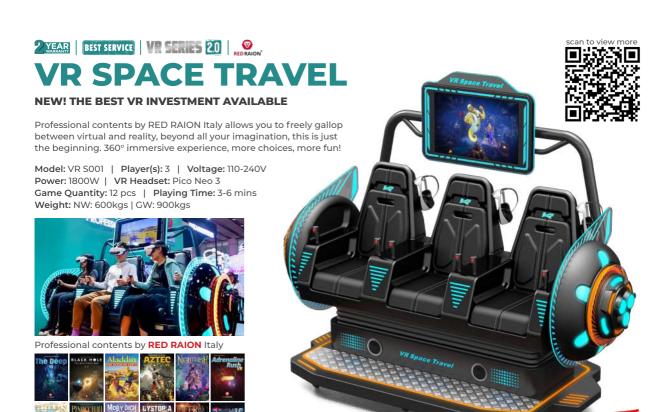

#### Professional contents by **RED RAION** Italy

ALL LEGAL COPYRIGHTS WHOLE LIFE

\* All measurements are stated in Width x Depth x Height formal

VR SPACE TRAVEL

Model: VR B002 | Player(s): 4 | Voltage/Power: 110-240V | 1800W VR Headset: Pico Neo 3 | Game Quantity: 12 pcs Playing Time: 3-6 mins | Weight: NW: 850kgs | GW: 1000kgs