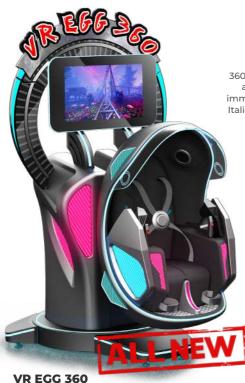

# **R EGG 360**

### SUPER THRILLING VR ROLLER COASTER SIMULATOR

360° rotation, super entertainment experience! The world's smallest and most affordable VR roller coaster simulator, with a cool exterior design and super immersive effects, is paired with popular IP games from RED RAION, a famous Italian CGI game studio. Bring you a wonderful experience in the virtual reality world that you have never had before!

> Model: VR E001 | Player(s): 1 | Voltage/Power: 110-240V | 1800W VR Headset: Pico Neo 3 | Game Quantity: 12 pcs Playing Time: 3-6 mins | Weight: NW: 400kgs | GW: 600kgs

> > Professional contents by RED RAION Italy