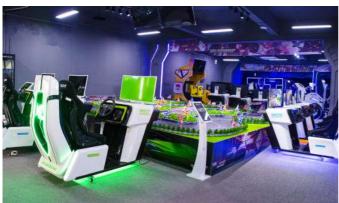

# **AR RACING CAR**

## A NEW WAY TO RACING! FANTASTIC

The Latest Gameplay, AR RACING, Support Multiplayer Racing, With the Miniature Real Theme Track, Much Fun & Interesting. Newest Car Driving Simulator, Innovative product for the international market for children's entertainment and simulation racing events