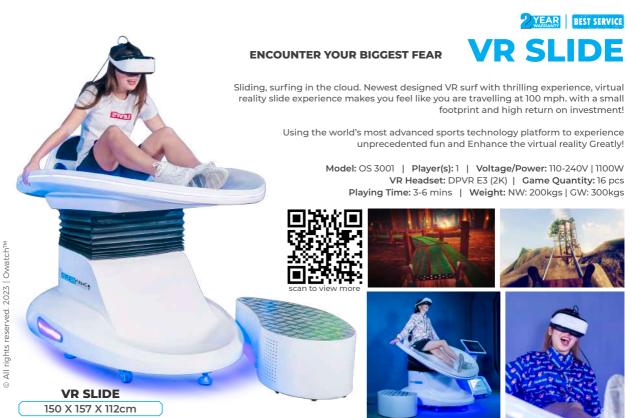

# MACHINE GUN

### STRONG & HEAVY SHOOTING YOU COULD ENJOY HERE

VR Gatling Gun Simulator makes players get into character in one second, Incarnating brave warrior to get through the line of fire, Immersive interactive shooting games, like you're in the real battle field.

Get eye-catching everywhere and anytime! Realistic model design, easy for players to use, no pressure to operate!

Model: OM 1001 | Player(s): 1 | Voltage/Power: 110-240V | 550W VR Headset: DPVR E3 (2K) | Game Quantity: 5 pcs Playing Time: 3-6 mins | Weight: NW: 150kgs | GW: 250kgs

to view

VR MACHINE GUN 220 X 120 X 220 cm

Model: OT 1001 | Player(s): 4 | Voltage: 110-240V Power: 550W | VR Headset: HTC VIVE COSMOS ELITE Game Quantity: 8 pcs | Playing Time: 8-16 mins Weight: NW: 600 kgs | GW: 900 kgs