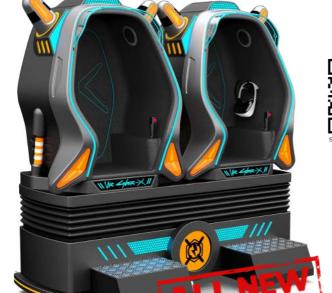

## **INNOVATE FOR THE FUN OF VR GAMES**

VR CyberX, For the Better Experience! Ready to explore new worlds? From the space universe to the underwater world, to the end of the world, let you freely gallop between virtual and reality, beyond your imagination!

#### Professional contents by **RED RAION** Italy

ALL LEGAL COPYRIGHTS WHOLE LIFE

\* All measurements are stated in Width x Depth x Height formal

VR SPACE TRAVEL

Model: VR B002 | Player(s): 4 | Voltage/Power: 110-240V | 1800W VR Headset: Pico Neo 3 | Game Quantity: 12 pcs Playing Time: 3-6 mins | Weight: NW: 850kgs | GW: 1000kgs