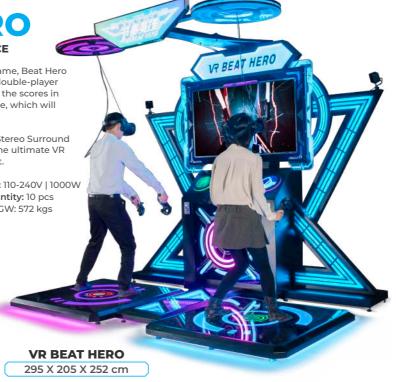

listic model design, easy for players to use, no pressure to operate!

Model: OM 1001 | Player(s): 1 | Voltage/Power: 110-240V | 550W VR Headset: DPVR E3 (2K) | Game Quantity: 5 pcs Playing Time: 3-6 mins | Weight: NW: 150kgs | GW: 250kgs







to view

VR MACHINE GUN 220 X 120 X 220 cm





Model: OT 1001 | Player(s): 4 | Voltage: 110-240V Power: 550W | VR Headset: HTC VIVE COSMOS ELITE Game Quantity: 8 pcs | Playing Time: 8-16 mins Weight: NW: 600 kgs | GW: 900 kgs

### **MULTIPLAYER INTERACTIVE IMMERSIVE SHOOTING ARENA**

Multiplayer VR Shooting Arena for HTC VIVE, Virtual Reality Matrix Space, Implement 4VS4 battle mode, The world's leading multiplayer online solution that can be commercialized and implemented!





enemy, makes you feel like a super soldier.

















& Ownt



YEAR BEST SERVICE

# **VR GAMES**

## VR BUSINESS MULTIFUNCTIONAL STANDING PLATFORM

A Simple, Lightweight, Easy to use, Compatible, Self-service, Economical and Affordable VR Standing Platform, Multi-purpose: Games, Applications, Education, Advertising Display, etc.

Based on unlimited squatting, standing, left, and right freestyle platforms, you can experience an unconstrained gaming experience in VR Games Box! Small footprint, low investment, quick return!

> Model: OA 1003 | Player(s): 1 | Voltage/Power: 110-240V | 800W VR Headset: DPVR E4 | Game Quantity: 20 pcs Playing Time: 3-8 mins | Weight: NW: 140kgs | GW: 285kgs

> > All Free Games From Steam VR





























140 X 80 X 230 cm

\* All measurements are stated in Width x Depth x Height formal





# **AR RACING CA