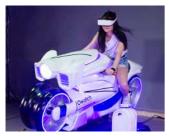

# YEAR BEST SERVICE R MOTORCYCLE

## **BRINGING UNPRECEDENTED SPEED & FURIOUS**

Speed Motorcycle Riding is an Extreme Sport that we can never refuse, Roaring Engines & Fast-rotating Wheels, Bringing Unprecedented Speed and Furious! VR Motorcycle can simulate many actions, and downhill on a variety of road conditions, speed can be adjusted according to your needs.

Model: OC 1001 | Player(s): 1 | Voltage/Power: 110-240V | 1200W VR Headset: DPVR E3 (2K) | Game Quantity: 2 pcs Playing Time: 3-8 mins | Weight: NW: 250kgs | GW: 350kgs

Model: OH 1001 | Player(s): 1 | Voltage/Power: 110-240V | 550W VR Headset: HTC VIVE COSMOS ELITE | Game Quantity: 4 pcs

Playing Time: 3-6 mins | Weight: NW: NW: 250kgs | GW: 300kgs

**VR MOTORCYCLE** 

225 x 110 x 130 cm