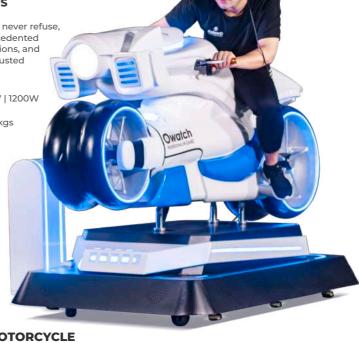

# YEAR BEST SERVICE R MOTORCYCLE

## **BRINGING UNPRECEDENTED SPEED & FURIOUS**

Speed Motorcycle Riding is an Extreme Sport that we can never refuse, Roaring Engines & Fast-rotating Wheels, Bringing Unprecedented Speed and Furious! VR Motorcycle can simulate many actions, and downhill on a variety of road conditions, speed can be adjusted according to your needs.

Model: OC 1001 | Player(s): 1 | Voltage/Power: 110-240V | 1200W VR Headset: DPVR E3 (2K) | Game Quantity: 2 pcs Playing Time: 3-8 mins | Weight: NW: 250kgs | GW: 350kgs

Model: OH 1001 | Player(s): 1 | Voltage/Power: 110-240V | 550W VR Headset: HTC VIVE COSMOS ELITE | Game Quantity: 4 pcs

Playing Time: 3-6 mins | Weight: NW: NW: 250kgs | GW: 300kgs

**VR MOTORCYCLE** 

225 x 110 x 130 cm