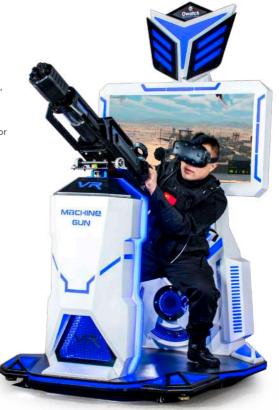

# MACHINE GUN

### STRONG & HEAVY SHOOTING YOU COULD ENJOY HERE

VR Gatling Gun Simulator makes players get into character in one second, Incarnating brave warrior to get through the line of fire, Immersive interactive shooting games, like you're in the real battle field.

Get eye-catching everywhere and anytime! Realistic model design, easy for players to use, no pressure to operate!

Model: OM 1001 | Player(s): 1 | Voltage/Power: 110-240V | 550W VR Headset: DPVR E3 (2K) | Game Quantity: 5 pcs Playing Time: 3-6 mins | Weight: NW: 150kgs | GW: 250kgs

to view

VR MACHINE GUN 220 X 120 X 220 cm

Model: OT 1001 | Player(s): 4 | Voltage: 110-240V Power: 550W | VR Headset: HTC VIVE COSMOS ELITE Game Quantity: 8 pcs | Playing Time: 8-16 mins Weight: NW: 600 kgs | GW: 900 kgs