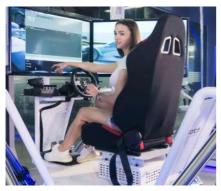

# 3-SCREEN RACING CAR

NO DELAYS, FINE REACTIONS, COMPARABLE TO REAL RACING

Professional racing simulator 3-screen offers stunning 195° peripheral vision, high definition which perfectly matched up with picture and fluency graphic effect perfectly brings the formula 1 racing to real life away from track.

Cool and stylish look, 6-DOF dynamic platform, No delays, fine reactions, really feel that the car can be deeply simulated, comparable to real racing!

Model: OR 3001 | Player(s): 1 | Voltage: 110-240V

Power: 2800W | Game Quantity: 2 pcs

Playing Time: 3-8 mins | Weight: NW:800kgs | GW: 900kgs

**3-SCREEN RACING CAR** 200 X 175 X 190cm

YEAR BEST SERVICE