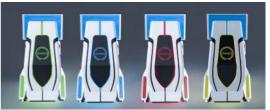

# YEAR BEST SERVICE **SPACE BATTLE**

#### **NEW EXTREME VIRTUAL REALITY EXPERIENCE**

Small footprint, 4 people play at the same time, high ROI. Applied in mobile operation, flexible for location selection!

Novel and simple design, fashionable and cool blue lighting effects,

good game atmosphere. Using high-stability electric cylinder

Model: OL 2004 | Player(s): 4 | Voltage: 110-240V Power: 1800W | VR Headset: DPVR E3 Game Quantity: 108 pcs | Playing Time: 3-8 mins Weight: NW: 600kgs | GW: 950kgs