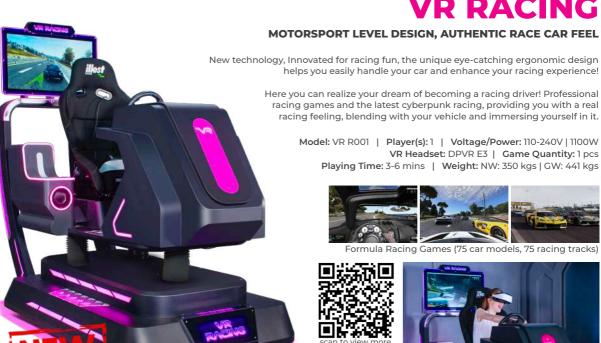

# **AR RACING CAR**

## A NEW WAY TO RACING! FANTASTIC

The Latest Gameplay, AR RACING, Support Multiplayer Racing, With the Miniature Real Theme Track, Much Fun & Interesting. Newest Car Driving Simulator, Innovative product for the international market for children's entertainment and simulation racing events

**Easy Customizable Track:** It can be easily customized to your event-specific theme track, adding elements is easy.

**Advertising Implant:** Advertising is very simple and natural, Implementing added value of activities

**1080P Full HD / 5.8G Transmission:** Exclusive customized professional racing and professional No Delay Photon Kits

Less Land Occupation, Convenient Installation: 6x5m<sup>2</sup> Area (can be customized according to requirements), The whole track is divided into large blocks. Installation only needs simple splicing

**Real-time Display of Game Rankings:** Real-time large screen display of racing car ranking, The best lap time

**E-motion Dynamic Seat:** Collision and bumpy real-time feedback to the dynamic racing cockpit through wireless transmission technology, experience the real racing road feelings

Model: OAC 1003E (Professional Version[with E-motion])
Player(s): 3 | Voltage/Power: 110-240V | 1500W

Camera Resolution: 1080P Full HD Racing chair size: 200 X 97 X 157cm Remote control car: 26.5 X 14 X 8 cm (1:16) Racing sand table: 400 X 500 cm Track length: 2000 X 70 cm