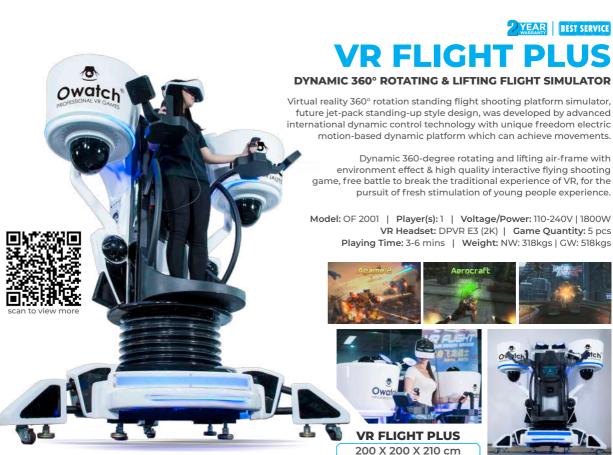

# **VR FLYING THEATER**

# A NEW EXTREME FLYING EXPERIENCE

High Return! Italian RED RAION professional content,  $360^\circ$  immersive experience, allows you to freely gallop between virtual and reality, beyond your imagination.

Our best new virtual reality simulator, Now guests can enjoy a whole new dimension to an already thrilling gaming, more intense, immersive experience.

Professional contents by RED RAION Italy

ALL LEGAL COPYRIGHTS WHOLE LIFE

Model: VR F001 | Player(s): 6 | Voltage/Power: 220V | 18KW VR Headset: Pico Neo 3 | Game Quantity: 12 pcs Playing Time: 3-6 mins | Weight: NW: 2100kgs | GW: 2700kgs

Model: VR C001 | Player(s): 2 | Voltage/Power: 110-240V | 1200W VR Headset: Pico Neo 3 | Game Quantity: 12 pcs
Playing Time: 3-6 mins | Weight: NW: 410kgs | GW: 544kgs