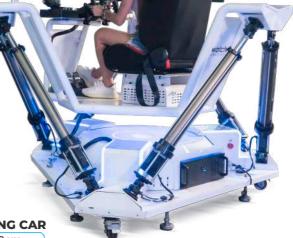

# 3-SCREEN RACING CAR

NO DELAYS, FINE REACTIONS, COMPARABLE TO REAL RACING

Professional racing simulator 3-screen offers stunning 195° peripheral vision, high definition which perfectly matched up with picture and fluency graphic effect perfectly brings the formula 1 racing to real life away from track.

Cool and stylish look, 6-DOF dynamic platform, No delays, fine reactions, really feel that the car can be deeply simulated, comparable to real racing!

Model: OR 3001 | Player(s): 1 | Voltage: 110-240V

Power: 2800W | Game Quantity: 2 pcs

Playing Time: 3-8 mins | Weight: NW:800kgs | GW: 900kgs

**3-SCREEN RACING CAR** 200 X 175 X 190cm

YEAR BEST SERVICE