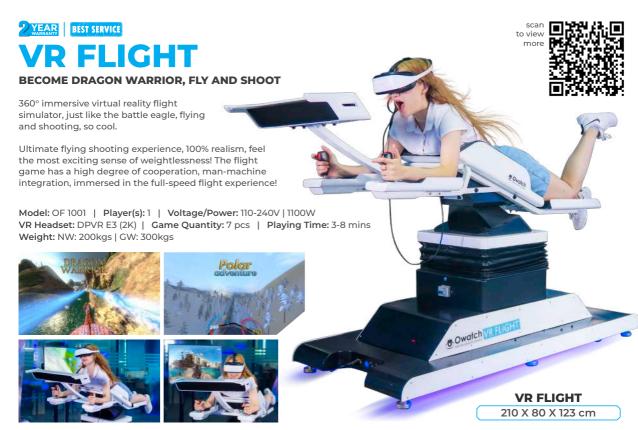

# HAND INTERACTION, TAKE VR EXPERIENCES TO THE NEXT LEVEL

HAND INTERACTIVE GAME, the best virtual reality investment available. The Ultimate Virtual Reality Action Adventure is Here Now - VR Beat Star.

This new business simulator VR adventure weaves cutting-edge hand interactivity, exciting motion seat action, and dazzling visual effects into one show-stopping unattended cabinet. Explore the mysteries of virtual worlds through immersive gameplay.

Model: VR B001 | Player(s): 2 | Voltage/Power: 110-240V | 1200W VR Headset: DPVR E3 | Game Quantity: 5 pcs

Playing Time: 2-5 mins | Weight: NW: 695kgs | GW: 1000kgs

**VR BEAT STAR** 211 X 182 X 266cm