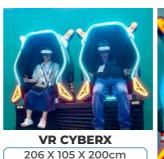

## **INNOVATE FOR THE FUN OF VR GAMES**

VR CyberX, For the Better Experience! Ready to explore new worlds? From the space universe to the underwater world, to the end of the world, let you freely gallop between virtual and reality, beyond your imagination!

#### Professional contents by **RED RAION** Italy

ALL LEGAL COPYRIGHTS WHOLE LIFE

\* All measurements are stated in Width x Depth x Height formal

VR SPACE TRAVEL

Model: VR B002 | Player(s): 4 | Voltage/Power: 110-240V | 1800W VR Headset: Pico Neo 3 | Game Quantity: 12 pcs Playing Time: 3-6 mins | Weight: NW: 850kgs | GW: 1000kgs