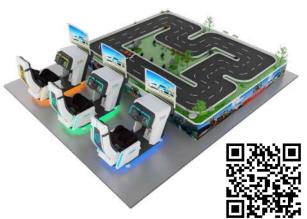

# **AR RACING CAR**

## A NEW WAY TO RACING! FANTASTIC

The Latest Gameplay, AR RACING, Support Multiplayer Racing, With the Miniature Real Theme Track, Much Fun & Interesting. Newest Car Driving Simulator, Innovative product for the international market for children's entertainment and simulation racing events

Model: OAC 1003E (Professional Version[with E-motion])
Player(s): 3 | Voltage/Power: 110-240V | 1500W

Camera Resolution: 1080P Full HD Racing chair size: 200 X 97 X 157cm Remote control car: 26.5 X 14 X 8 cm (1:16) Racing sand table: 400 X 500 cm Track length: 2000 X 70 cm