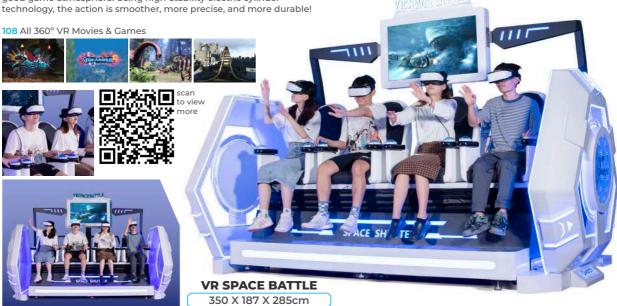

# YEAR BEST SERVICE **SPACE BATTLE**

#### **NEW EXTREME VIRTUAL REALITY EXPERIENCE**

Small footprint, 4 people play at the same time, high ROI. Applied in mobile operation, flexible for location selection!

Novel and simple design, fashionable and cool blue lighting effects,

good game atmosphere. Using high-stability electric cylinder

Model: OL 2004 | Player(s): 4 | Voltage: 110-240V Power: 1800W | VR Headset: DPVR E3 Game Quantity: 108 pcs | Playing Time: 3-8 mins Weight: NW: 600kgs | GW: 950kgs