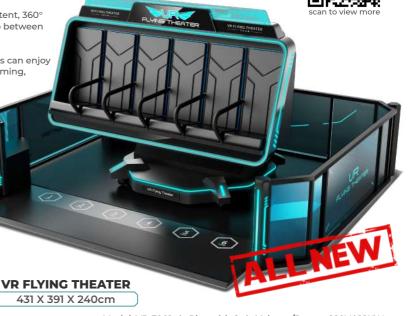

# **VR FLYING THEATER**

# A NEW EXTREME FLYING EXPERIENCE

High Return! Italian RED RAION professional content,  $360^\circ$  immersive experience, allows you to freely gallop between virtual and reality, beyond your imagination.

Our best new virtual reality simulator, Now guests can enjoy a whole new dimension to an already thrilling gaming, more intense, immersive experience.

Professional contents by RED RAION Italy

ALL LEGAL COPYRIGHTS WHOLE LIFE

Model: VR F001 | Player(s): 6 | Voltage/Power: 220V | 18KW VR Headset: Pico Neo 3 | Game Quantity: 12 pcs Playing Time: 3-6 mins | Weight: NW: 2100kgs | GW: 2700kgs

Model: VR C001 | Player(s): 2 | Voltage/Power: 110-240V | 1200W VR Headset: Pico Neo 3 | Game Quantity: 12 pcs
Playing Time: 3-6 mins | Weight: NW: 410kgs | GW: 544kgs