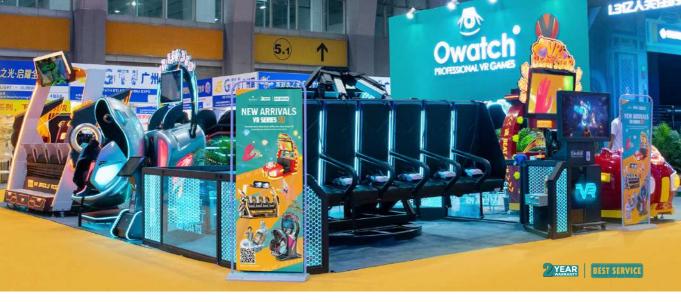

# HAND INTERACTION, TAKE VR EXPERIENCES TO THE NEXT LEVEL

HAND INTERACTIVE GAME, the best virtual reality investment available. The Ultimate Virtual Reality Action Adventure is Here Now - VR Beat Star.

This new business simulator VR adventure weaves cutting-edge hand interactivity, exciting motion seat action, and dazzling visual effects into one show-stopping unattended cabinet. Explore the mysteries of virtual worlds through immersive gameplay.

Model: VR B001 | Player(s): 2 | Voltage/Power: 110-240V | 1200W VR Headset: DPVR E3 | Game Quantity: 5 pcs

Playing Time: 2-5 mins | Weight: NW: 695kgs | GW: 1000kgs

**VR BEAT STAR** 211 X 182 X 266cm