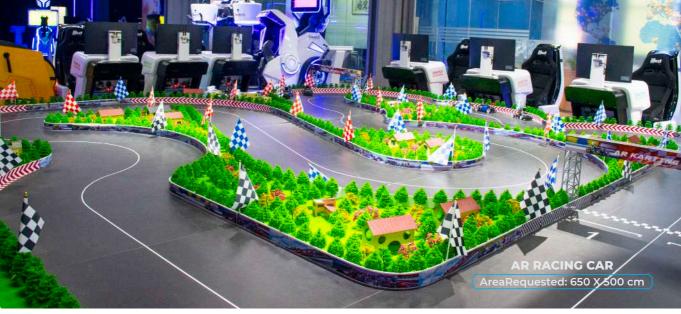

# **AR RACING CAR**

## A NEW WAY TO RACING! FANTASTIC

The Latest Gameplay, AR RACING, Support Multiplayer Racing, With the Miniature Real Theme Track, Much Fun & Interesting. Newest Car Driving Simulator, Innovative product for the international market for children's entertainment and simulation racing events

**Easy Customizable Track:** It can be easily customized to your event-specific theme track, adding elements is easy.

**Advertising Implant:** Advertising is very simple and natural, Implementing added value of activities

**1080P Full HD / 5.8G Transmission:** Exclusive customized professional racing and professional No Delay Photon Kits

Less Land Occupation, Convenient Installation: 6x5m<sup>2</sup> Area (can be customized according to requirements), The whole track is divided into large blocks. Installation only needs simple splicing

**Real-time Display of Game Rankings:** Real-time large screen display of racing car ranking, The best lap time

**E-motion Dynamic Seat:** Collision and bumpy real-time feedback to the dynamic racing cockpit through wireless transmission technology, experience the real racing road feelings

Model: OAC 1003E (Professional Version[with E-motion])
Player(s): 3 | Voltage/Power: 110-240V | 1500W

Camera Resolution: 1080P Full HD Racing chair size: 200 X 97 X 157cm Remote control car: 26.5 X 14 X 8 cm (1:16) Racing sand table: 400 X 500 cm Track length: 2000 X 70 cm