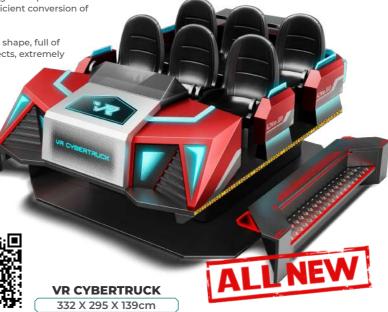

# **VR CYBERTRUCK**

### **NEW! EXTRAORDINARY GAMING EXPERIENCE**

Multiplayer motion cinema, wonderful interactive experience. Family and friends play games at the same time, detonating the superburning atmosphere of the scene, and achieving efficient conversion of customer acquisition!

Mechanical aesthetic design, cyberpunk locomotive shape, full of futuristic sense, multiple somatosensory special effects, extremely immersive experience

Professional contents by RED RAION Italy

ALL LEGAL COPYRIGHTS WHOLE LIFE

Model: VR C002 | Player(s): 6 | Voltage: 110-240V Power: 3300W | VR Headset: Pico Neo 3 Game Quantity: 12 pcs | Playing Time: 3-6 mins Weight: NW: 1100kgs | GW: 1710kgs

VR RACING 110 X 230 X 200cm