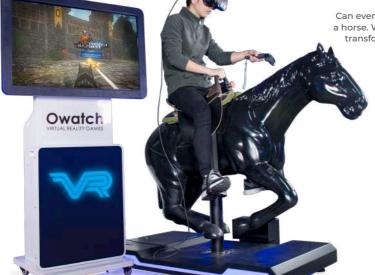

# **VR HORSING**

## PLAY A STIMULUS BATTLEFIELD OF YOUR OWN

Virtual reality horse is an epoch-making cold weapon VR action game. Through rigorous & realistic character setting, exquisite art scene construction, large-scale on-screen character display & other means.

Can even carry you into the ancient battlefieldon the back of a horse. When you put on the Equipment, you will be directly transformed into a famous three-nation, Waving the game handle to kill the enemy general!

**VR HORSING** 158 X 78 X 170 cm