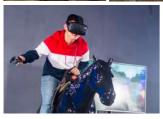

# **VR HORSING**

#### PLAY A STIMULUS BATTLEFIELD OF YOUR OWN

Virtual reality horse is an epoch-making cold weapon VR action game. Through rigorous & realistic character setting, exquisite art scene construction, large-scale on-screen character display & other means.

Can even carry you into the ancient battlefieldon the back of a horse. When you put on the Equipment, you will be directly transformed into a famous three-nation, Waving the game handle to kill the enemy general!

Model: OH 1001 | Player(s): 1 | Voltage/Power: 110-240V | 550W VR Headset: HTC VIVE COSMOS ELITE | Game Quantity: 4 pcs Playing Time: 3-6 mins | Weight: NW: NW: 250kgs | GW: 300kgs

**VR HORSING** 158 X 78 X 170 cm