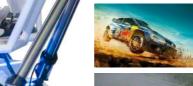

NO DELAYS, FINE REACTIONS, COMPARABLE TO REAL RACING

Professional racing simulator 3-screen offers stunning 195° peripheral vision, high definition which perfectly matched up with picture and fluency graphic effect perfectly brings the formula 1 racing to real life away from track.

Cool and stylish look, 6-DOF dynamic platform. No delays, fine reactions, really feel that the car can be deeply simulated, comparable to real racing!

Model: OR 3001 | Player(s): 1 | Voltage: 110-240V Power: 2800W | Game Quantity: 2 pcs Playing Time: 3-8 mins | Weight: NW:800kgs | GW: 900kgs

**3-SCREEN RACING CAR** 200 X 175 X 190cm