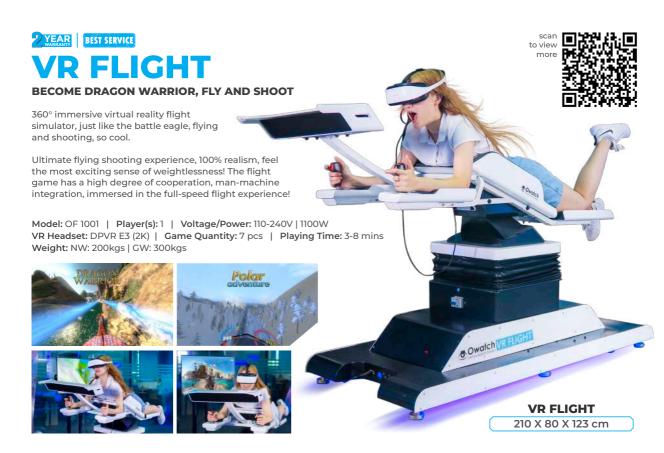

## VR FLYING THEATER

#### A NEW EXTREME FLYING EXPERIENCE

High Return! Italian RED RAION professional content, 360° immersive experience, allows you to freely gallop between virtual and reality, beyond your imagination.

Our best new virtual reality simulator, Now guests can enjoy a whole new dimension to an already thrilling gaming, more intense, immersive experience.

Professional contents by RED RAION Italy

ALL LEGAL COPYRIGHTS WHOLE LIFE

Model: VR F001 | Player(s): 6 | Voltage/Power: 220V | 18KW VR Headset: Pico Neo 3 | Game Quantity: 12 pcs Playing Time: 3-6 mins | Weight: NW: 2100kgs | GW: 2700kgs