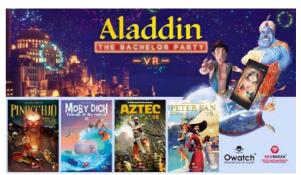

#### SUPER THRILLING VR ROLLER COASTER SIMULATOR

360° rotation, super entertainment experience! The world's smallest and most affordable VR roller coaster simulator, with a cool exterior design and super immersive effects, is paired with popular IP games from RED RAION, a famous Italian CGI game studio. Bring you a wonderful experience in the virtual reality world that you have never had before!

> Model: VR E001 | Player(s): 1 | Voltage/Power: 110-240V | 1800W VR Headset: Pico Neo 3 | Game Quantity: 12 pcs Playing Time: 3-6 mins | Weight: NW: 400kgs | GW: 600kgs

> > Professional contents by RED RAION Italy

#### **Professional VR Movies From Italy**

All with professional VR movies from Italy Red Raion studio, not Chinese anymore, more interesting & more funny, such as Aladdin, Peter Pan, Moby Dick... All with legal copyrights wholelife