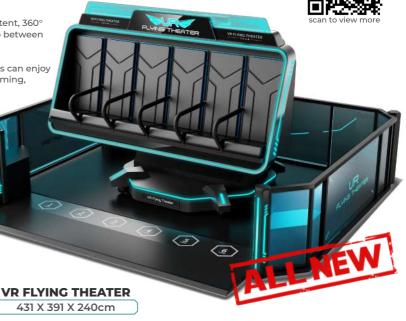

## VR FLYING THEATER

#### A NEW EXTREME FLYING EXPERIENCE

High Return! Italian RED RAION professional content, 360° immersive experience, allows you to freely gallop between virtual and reality, beyond your imagination.

Our best new virtual reality simulator, Now guests can enjoy a whole new dimension to an already thrilling gaming, more intense, immersive experience.

Professional contents by RED RAION Italy

ALL LEGAL COPYRIGHTS WHOLE LIFE

Model: VR F001 | Player(s): 6 | Voltage/Power: 220V | 18KW VR Headset: Pico Neo 3 | Game Quantity: 12 pcs Playing Time: 3-6 mins | Weight: NW: 2100kgs | GW: 2700kgs