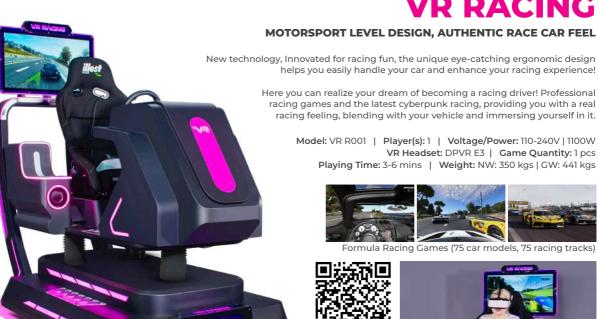

Model: VR C002 | Player(s): 6 | Voltage: 110-240V Power: 3300W | VR Headset: Pico Neo 3 Game Quantity: 12 pcs | Playing Time: 3-6 mins Weight: NW: 1100kgs | GW: 1710kgs

**VR RACING** 110 X 230 X 200cm