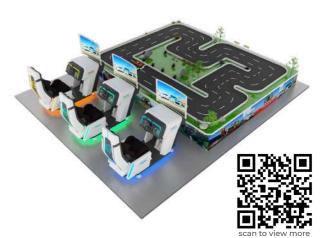

# **AR RACING CAR**

#### A NEW WAY TO RACING! FANTASTIC

The Latest Gameplay, AR RACING, Support Multiplayer Racing, With the Miniature Real Theme Track, Much Fun & Interesting. Newest Car Driving Simulator, Innovative product for the international market for children's entertainment and simulation racing events

Model: OAC 1003E (Professional Version[with E-motion])
Player(s): 3 | Voltage/Power: 110-240V | 1500W

Camera Resolution: 1080P Full HD Racing chair size: 200 X 97 X 157cm Remote control car: 26.5 X 14 X 8 cm (1:16) Racing sand table: 400 X 500 cm Track length: 2000 X 70 cm