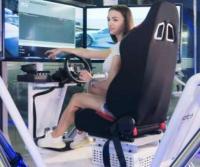

NO DELAYS, FINE REACTIONS, COMPARABLE TO REAL RACING

Professional racing simulator 3-screen offers stunning 195° peripheral vision, high definition which perfectly matched up with picture and fluency graphic effect perfectly brings the formula 1 racing to real life away from track.

Cool and stylish look, 6-DOF dynamic platform. No delays, fine reactions, really feel that the car can be deeply simulated, comparable to real racing!

Model: OR 3001 | Player(s): 1 | Voltage: 110-240V Power: 2800W | Game Quantity: 2 pcs Playing Time: 3-8 mins | Weight: NW:800kgs | GW: 900kgs

**3-SCREEN RACING CAR** 200 X 175 X 190cm