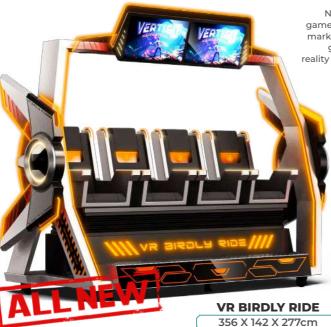

# VR BIRDLY RIDE

#### THE MOST COST-EFFECTIVE VR SIMULATOR

New appearance design, eye-catching, 4-player simultaneous game, high profit, the most popular commercial VR device on the market. Equipped with popular IP games from the famous Italian game studio - RED RAION, it brings a more immersive virtual reality experience, attracts countless players to return to the game, and brings you a steady stream of customers.