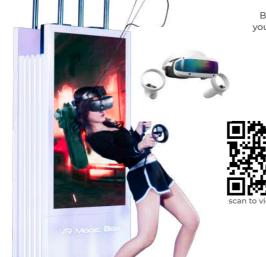

YEAR BEST SERVICE | VI SERVICE | 2.0 |

**'R EGG 360** 

#### SUPER THRILLING VR ROLLER COASTER SIMULATOR

360° rotation, super entertainment experience! The world's smallest and most affordable VR roller coaster simulator, with a cool exterior design and super immersive effects, is paired with popular IP games from RED RAION, a famous Italian CGI game studio. Bring you a wonderful experience in the virtual reality world that you have never had before!

> Model: VR E001 | Player(s): 1 | Voltage/Power: 110-240V | 1800W VR Headset: Pico Neo 3 | Game Quantity: 12 pcs Playing Time: 3-6 mins | Weight: NW: 400kgs | GW: 600kgs

> > Professional contents by RED RAION Italy