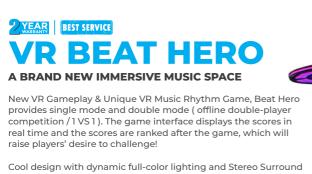

© All rights reserved. 2024 | Owatch<sup>™</sup>

<sup>\*</sup> All measurements are stated in Width x Depth x Height formal

Sound which changes to the beat of the music. The ultimate VR experience is the best choice for music enthusiast.

Model: OA 2002 | Player(s): 2 | Voltage/Power: 110-240V | 1000W VR Headset: HTC VIVE Cosmos Elite | Game Quantity: 10 pcs Playing Time: 3-10 mins | Weight: NW:470kgs | GW: 572 kgs

Ownt.