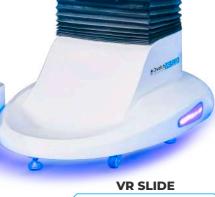

### **ENCOUNTER YOUR BIGGEST FEAR**

Sliding, surfing in the cloud. Newest designed VR surf with thrilling experience, virtual reality slide experience makes you feel like you are travelling at 100 mph. with a small footprint and high return on investment!

Using the world's most advanced sports technology platform to experience unprecedented fun and Enhance the virtual reality Greatly!

Model: OS 3001 | Player(s): 1 | Voltage/Power: 110-240V | 1100W VR Headset: DPVR E3 (2K) | Game Quantity: 16 pcs Playing Time: 3-6 mins | Weight: NW: 200kgs | GW: 300kgs

150 X 157 X 112cm