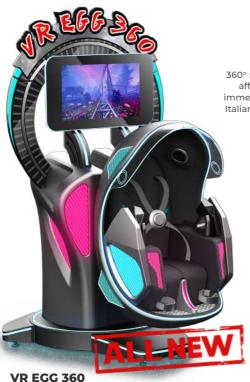

#### SUPER THRILLING VR ROLLER COASTER SIMULATOR

360° rotation, super entertainment experience! The world's smallest and most affordable VR roller coaster simulator, with a cool exterior design and super immersive effects, is paired with popular IP games from RED RAION, a famous Italian CGI game studio. Bring you a wonderful experience in the virtual reality world that you have never had before!

> Model: VR E001 | Player(s): 1 | Voltage/Power: 110-240V | 1800W VR Headset: Pico Neo 3 | Game Quantity: 12 pcs Playing Time: 3-6 mins | Weight: NW: 400kgs | GW: 600kgs

> > Professional contents by RED RAION Italy