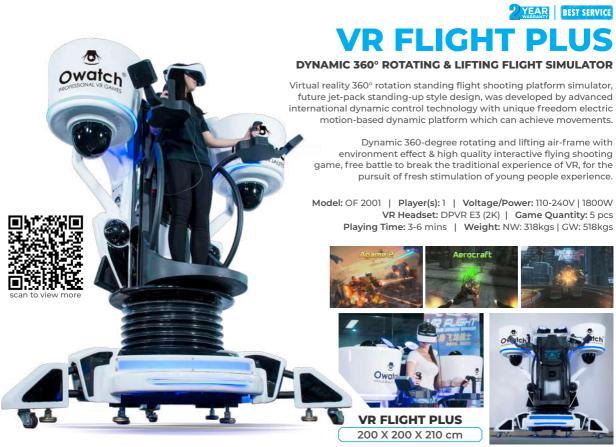

S 3001 | Player(s): 1 | Voltage/Power: 110-240V | 1100W VR Headset: DPVR E3 (2K) | Game Quantity: 16 pcs Playing Time: 3-6 mins | Weight: NW: 200kgs | GW: 300kgs















150 X 157 X 112cm



# VR MOTORCY

#### **BRINGING UNPRECEDENTED SPEED & FURIOUS**

Speed Motorcycle Riding is an Extreme Sport that we can never refuse, Roaring Engines & Fast-rotating Wheels, Bringing Unprecedented Speed and Furious! VR Motorcycle can simulate many actions, and downhill on a variety of road conditions, speed can be adjusted according to your needs.

Model: OC 1001 | Player(s): 1 | Voltage/Power: 110-240V | 1200W VR Headset: DPVR E3 (2K) | Game Quantity: 2 pcs Playing Time: 3-8 mins | Weight: NW: 250kgs | GW: 350kgs









225 x 110 x 130 cm



© All rights reserved. 2024 | Owatch<sup>™</sup>





### VR MACHINE GUN

#### STRONG & HEAVY SHOOTING YOU COULD ENJOY HERE

VR Gatling Gun Simulator makes players get into character in one second, Incarnating brave warrior to get through the line of fire, Immersive interactive shooting games, like you're in the real battle field.

Get eye-catching everywhere and anytime! Realistic model design, easy for players to use, no pressure to operate!

Model: OM 1001 | Player(s): 1 | Voltage/Power: 110-240V | 550W VR Headset: DPVR E3 (2K) | Game Quantity: 5 pcs Playing Time: 3-6 mins | Weight: NW: 150kgs | GW: 250kgs







scan to view more

VR MACHINE GUN 220 X 120 X 220 cm





Model: OT 1001 | Player(s): 4 | Voltage: 110-240V Power: 550W | VR Headset: HTC VIVE COSMOS ELITE Game Quantity: 8 pcs | Playing Time: 8-16 mins Weight: NW: 600 kgs | GW: