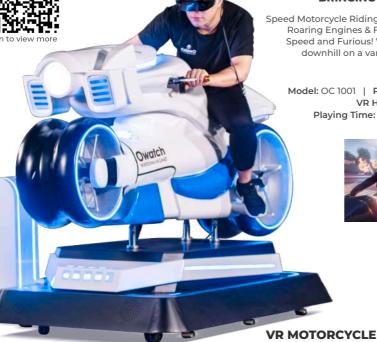

# VR MOTORCY

#### **BRINGING UNPRECEDENTED SPEED & FURIOUS**

Speed Motorcycle Riding is an Extreme Sport that we can never refuse, Roaring Engines & Fast-rotating Wheels, Bringing Unprecedented Speed and Furious! VR Motorcycle can simulate many actions, and downhill on a variety of road conditions, speed can be adjusted according to your needs.

Model: OC 1001 | Player(s): 1 | Voltage/Power: 110-240V | 1200W VR Headset: DPVR E3 (2K) | Game Quantity: 2 pcs Playing Time: 3-8 mins | Weight: NW: 250kgs | GW: 350kgs

225 x 110 x 130 cm

© All rights reserved. 2024 | Owatch<sup>™</sup>