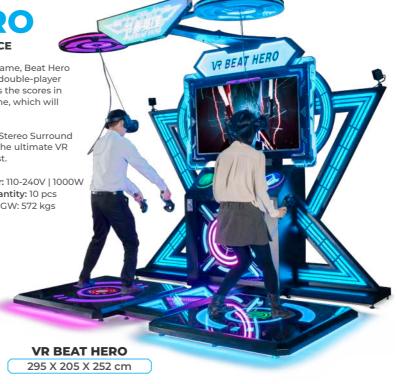

© All rights reserved. 2024 | Owatch<sup>™</sup>

<sup>\*</sup> All measurements are stated in Width x Depth x Height formal

Sound which changes to the beat of the music. The ultimate VR experience is the best choice for music enthusiast.

Model: OA 2002 | Player(s): 2 | Voltage/Power: 110-240V | 1000W VR Headset: HTC VIVE Cosmos Elite | Game Quantity: 10 pcs Playing Time: 3-10 mins | Weight: NW:470kgs | GW: 572 kgs

Ownt.