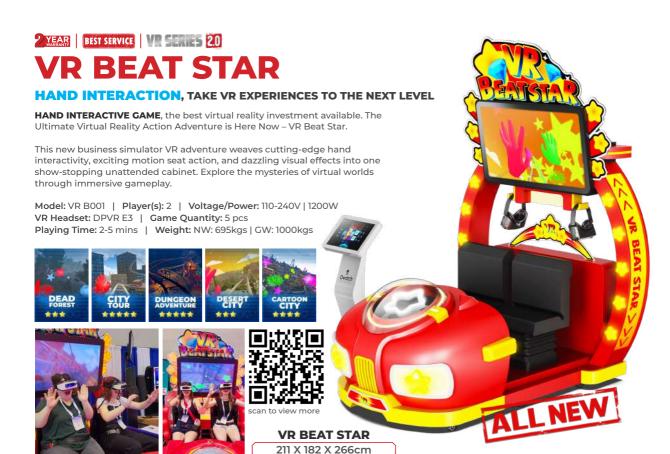

YEAR BEST SERVICE | VI SERVICE | 2.0 |

**'R EGG 360** 

#### SUPER THRILLING VR ROLLER COASTER SIMULATOR

360° rotation, super entertainment experience! The world's smallest and most affordable VR roller coaster simulator, with a cool exterior design and super immersive effects, is paired with popular IP games from RED RAION, a famous Italian CGI game studio. Bring you a wonderful experience in the virtual reality world that you have never had before!

> Model: VR E001 | Player(s): 1 | Voltage/Power: 110-240V | 1800W VR Headset: Pico Neo 3 | Game Quantity: 12 pcs Playing Time: 3-6 mins | Weight: NW: 400kgs | GW: 600kgs

> > Professional contents by RED RAION Italy