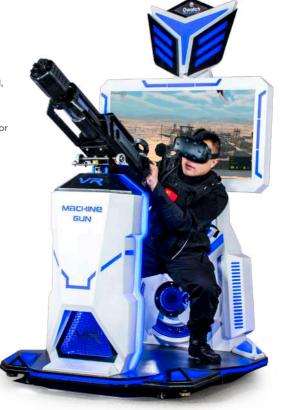

### VR MACHINE GUN

#### STRONG & HEAVY SHOOTING YOU COULD ENJOY HERE

VR Gatling Gun Simulator makes players get into character in one second, Incarnating brave warrior to get through the line of fire, Immersive interactive shooting games, like you're in the real battle field.

Get eye-catching everywhere and anytime! Realistic model design, easy for players to use, no pressure to operate!

Model: OM 1001 | Player(s): 1 | Voltage/Power: 110-240V | 550W VR Headset: DPVR E3 (2K) | Game Quantity: 5 pcs Playing Time: 3-6 mins | Weight: NW: 150kgs | GW: 250kgs

scan to view more

VR MACHINE GUN 220 X 120 X 220 cm

Model: OT 1001 | Player(s): 4 | Voltage: 110-240V Power: 550W | VR Headset: HTC VIVE COSMOS ELITE Game Quantity: 8 pcs | Playing Time: 8-16 mins Weight: NW: 600 kgs | GW: 900 kgs