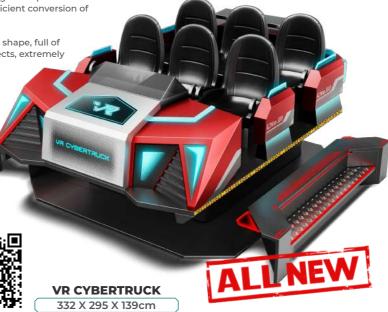

# **VR CYBERTRUCK**

#### **NEW! EXTRAORDINARY GAMING EXPERIENCE**

Multiplayer motion cinema, wonderful interactive experience. Family and friends play games at the same time, detonating the superburning atmosphere of the scene, and achieving efficient conversion of customer acquisition!

Mechanical aesthetic design, cyberpunk locomotive shape, full of futuristic sense, multiple somatosensory special effects, extremely immersive experience

Professional contents by RED RAION Italy

LEGAL COPYRIGHTS WHOLE LIFE

Model: VR C002 | Player(s): 6 | Voltage: 110-240V Power: 3300W | VR Headset: Pico Neo 3 Game Quantity: 12 pcs | Playing Time: 3-6 mins Weight: NW: 1100kgs | GW: 1710kgs

**VR RACING** 110 X 230 X 200cm