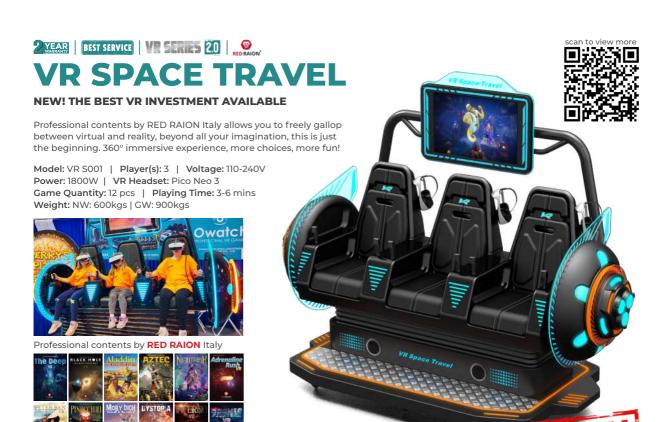

**VR CYBERX** 206 X 105 X 200cm

ALL LEGAL COPYRIGHTS WHOLE LIFE

VR SPACE TRAVEL

Model: VR B002 | Player(s): 4 | Voltage/Power: 110-240V | 1800W VR Headset: Pico Neo 3 | Game Quantity: 12 pcs Playing Time: 3-6 mins | Weight: NW: 850kgs | GW: 1000kgs