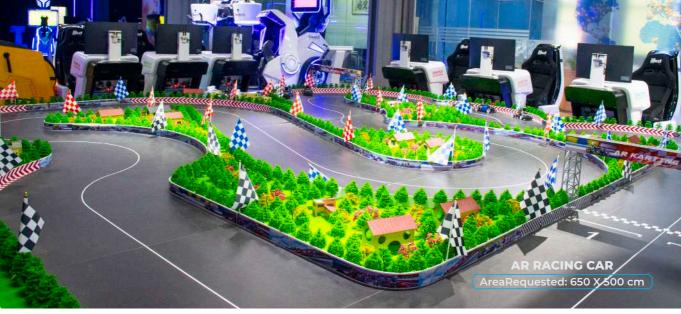

# **AR RACING CAR**

#### A NEW WAY TO RACING! FANTASTIC

The Latest Gameplay, AR RACING, Support Multiplayer Racing, With the Miniature Real Theme Track, Much Fun & Interesting. Newest Car Driving Simulator, Innovative product for the international market for children's entertainment and simulation racing events

Easy Customizable Track: It can be easily customized to your event-specific theme track, adding elements is easy.

**Advertising Implant:** Advertising is very simple and natural, Implementing added value of activities

**1080P Full HD / 5.8G Transmission:** Exclusive customized professional racing and professional No Delay Photon Kits

Less Land Occupation, Convenient Installation: 6x5m<sup>2</sup> Area (can be customized according to requirements), The whole track is divided into large blocks. Installation only needs simple splicing

**Real-time Display of Game Rankings:** Real-time large screen display of racing car ranking, The best lap time

**E-motion Dynamic Seat:** Collision and bumpy real-time feedback to the dynamic racing cockpit through wireless transmission technology, experience the real racing road feelings

Model: OAC 1003E (Professional Version[with E-motion])
Player(s): 3 | Voltage/Power: 110-240V | 1500W

Camera Resolution: 1080P Full HD Racing chair size: 200 X 97 X 157cm Remote control car: 26.5 X 14 X 8 cm (1:16) Racing sand table: 400 X 500 cm Track length: 2000 X 70 cm