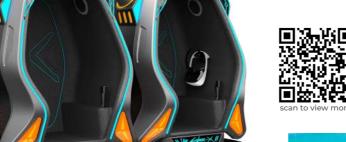

#### SUPER THRILLING VR ROLLER COASTER SIMULATOR

360° rotation, super entertainment experience! The world's smallest and most affordable VR roller coaster simulator, with a cool exterior design and super immersive effects, is paired with popular IP games from RED RAION, a famous Italian CGI game studio. Bring you a wonderful experience in the virtual reality world that you have never had before!

> Model: VR E001 | Player(s): 1 | Voltage/Power: 110-240V | 1800W VR Headset: Pico Neo 3 | Game Quantity: 12 pcs Playing Time: 3-6 mins | Weight: NW: 400kgs | GW: 600kgs

> > Professional contents by RED RAION Italy