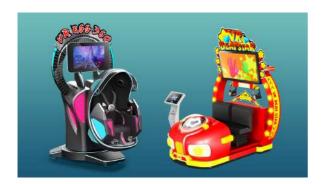

# VR MOTORCY

#### **BRINGING UNPRECEDENTED SPEED & FURIOUS**

Speed Motorcycle Riding is an Extreme Sport that we can never refuse, Roaring Engines & Fast-rotating Wheels, Bringing Unprecedented Speed and Furious! VR Motorcycle can simulate many actions, and downhill on a variety of road conditions, speed can be adjusted according to your needs.

Model: OC 1001 | Player(s): 1 | Voltage/Power: 110-240V | 1200W VR Headset: DPVR E3 (2K) | Game Quantity: 2 pcs Playing Time: 3-8 mins | Weight: NW: 250kgs | GW: 350kgs

225 x 110 x 130 cm

© All rights reserved. 2024 | Owatch<sup>™</sup>

### VR MACHINE GUN

#### STRONG & HEAVY SHOOTING YOU COULD ENJOY HERE

VR Gatling Gun Simulator makes players get into character in one second, Incarnating brave warrior to get through the line of fire, Immersive interactive shooting games, like you're in the real battle field.

Get eye-catching everywhere and anytime! Realistic model design, easy for players to use, no pressure to operate!

Model: OM 1001 | Player(s): 1 | Voltage/Power: 110-240V | 550W VR Headset: DPVR E3 (2K) | Game Quantity: 5 pcs Playing Time: 3-6 mins | Weight: NW: 150kgs | GW: 250kgs