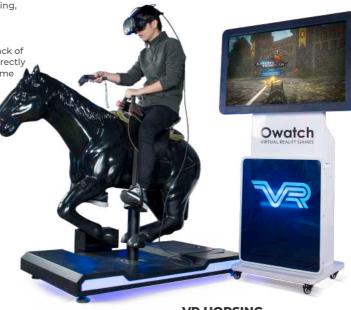

# **VR HORSING**

#### PLAY A STIMULUS BATTLEFIELD OF YOUR OWN

Virtual reality horse is an epoch-making cold weapon VR action game. Through rigorous & realistic character setting, exquisite art scene construction, large-scale on-screen character display & other means.

Can even carry you into the ancient battlefieldon the back of a horse. When you put on the Equipment, you will be directly transformed into a famous three-nation, Waving the game handle to kill the enemy general!

Model: OH 1001 | Player(s): 1 | Voltage/Power: 110-240V | 550W VR Headset: HTC VIVE COSMOS ELITE | Game Quantity: 4 pcs Playing Time: 3-6 mins | Weight: NW: NW: 250kgs | GW: 300kgs

**VR HORSING** 158 X 78 X 170 cm