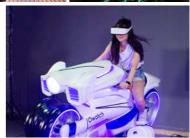

# VR MOTORCY

#### **BRINGING UNPRECEDENTED SPEED & FURIOUS**

Speed Motorcycle Riding is an Extreme Sport that we can never refuse, Roaring Engines & Fast-rotating Wheels, Bringing Unprecedented Speed and Furious! VR Motorcycle can simulate many actions, and downhill on a variety of road conditions, speed can be adjusted according to your needs.

Model: OC 1001 | Player(s): 1 | Voltage/Power: 110-240V | 1200W VR Headset: DPVR E3 (2K) | Game Quantity: 2 pcs Playing Time: 3-8 mins | Weight: NW: 250kgs | GW: 350kgs

225 x 110 x 130 cm

© All rights reserved. 2024 | Owatch<sup>™</sup>