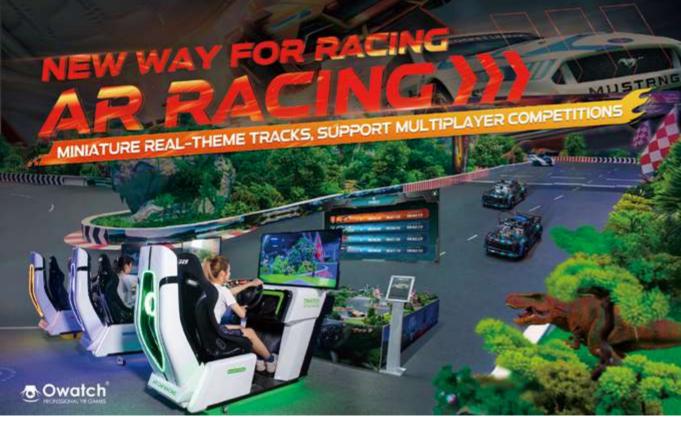

# AR RACING CAR

New way to Race! Support Multiplayer Competitions, Miniature Real-theme Tracks

| Model OAC1003 (Standard Version [without E-motion] |                                 |  |
|----------------------------------------------------|---------------------------------|--|
| Voltage/Power<br>110-240V   1500w                  | Camera Resolution 1080P Full HD |  |
| Racing Chair Size<br>200 X 97 X 157cm              | Area Requested<br>650 X 500cm   |  |
| Racing Sand Table 400 X 500cm                      | Track Length<br>2000 X 70cm     |  |