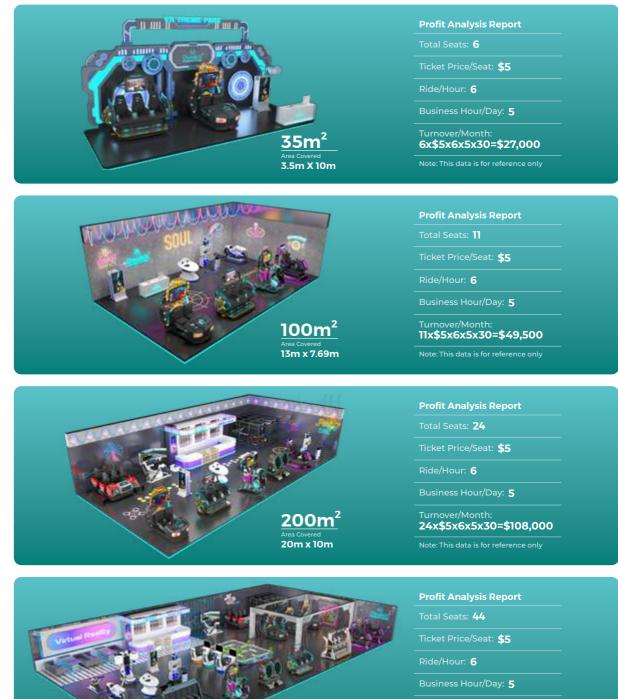

One-Stop Virtual Reality Amusement Park Solution, Most Profitable Entertainment Business.

scan to view more

500m<sup>2</sup>

30m x 16.7m

Turnover/Month: 44x\$5x6x5x30=\$198,000

Note: This data is for reference only