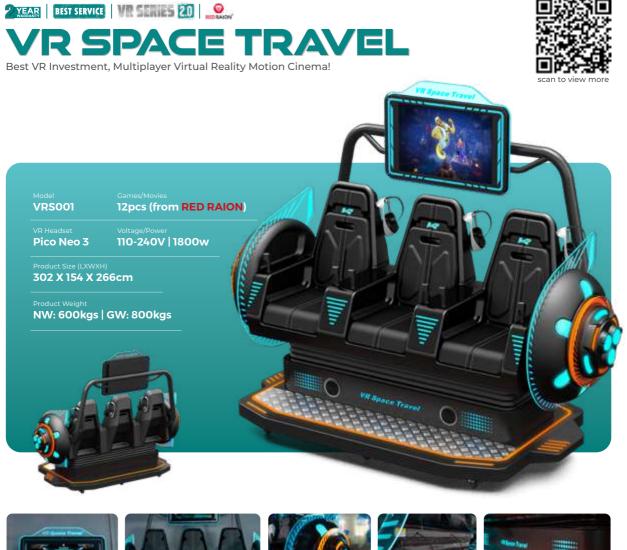

#### VR Space Travel Around The World

110-240V | 1800w

152 X 204 X 267cm

Super 360° Rotating Roller Coaster Simulator!

VR Headset Games/Movies
Pico Neo 3 12pcs (from RED RAION)

Product Weight
NW: 550kgs | GW: 658kgs