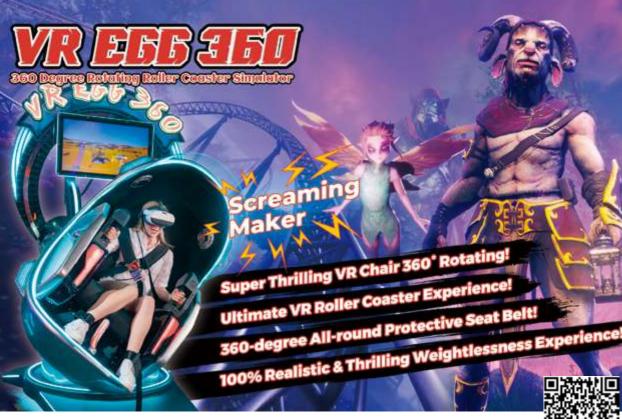

#### VR Space Travel Around The World

110-240V | 1800w

152 X 204 X 267cm

Super 360° Rotating Roller Coaster Simulator!

VR Headset Games/Movies
Pico Neo 3 12pcs (from RED RAION)

Product Weight
NW: 550kgs | GW: 658kgs