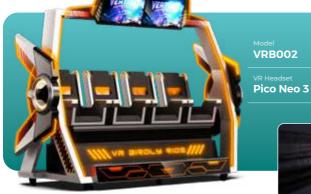

### 2YEAR BEST SERVICE E

Virtual Reality Multiplayer Interactive Ride Cinema, High ROI.

**VRB002** 

110-240V | 1800w

12pcs (from RED RAION)

356 X 142 X 280cm

NW: 785kgs | GW: 959kgs

Sweep Legs