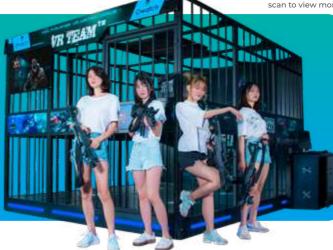

#### Model OR3001

Voltage/Power 110-240V | 2800w Product Size (LXWXH) 200 X 175 X 190cm

Games/Movies
2pcs (Multiple tracks)

NW: 800kgs | GW: 900kgs

https://www.stekiamusement.com/vr-team/

Multiplayer Collaboration & High Interactive VR Shooting Arena