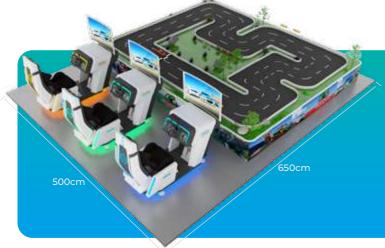

# AR RACING CAR

New way to Race! Support Multiplayer Competitions, Miniature Real-theme Tracks

| Model OAC1003 (Standard Version [without E-motion] |                                 |  |
|----------------------------------------------------|---------------------------------|--|
| Voltage/Power<br>110-240V   1500w                  | Camera Resolution 1080P Full HD |  |
| Racing Chair Size<br>200 X 97 X 157cm              | Area Requested<br>650 X 500cm   |  |
| Racing Sand Table 400 X 500cm                      | Track Length<br>2000 X 70cm     |  |