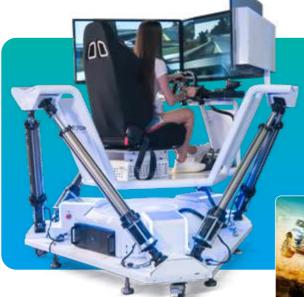

# **B-SCREEN RACING CAR**

3-Screen + 6-Dof Motion Driving Simulator, Maximum Immersive Racing.

#### Model OR3001

Voltage/Power 110-240V | 2800w Product Size (LXWXH) 200 X 175 X 190cm

Games/Movies
2pcs (Multiple tracks)

NW: 800kgs | GW: 900kgs

https://www.stekiamusement.com/vr-team/

Multiplayer Collaboration & High Interactive VR Shooting Arena