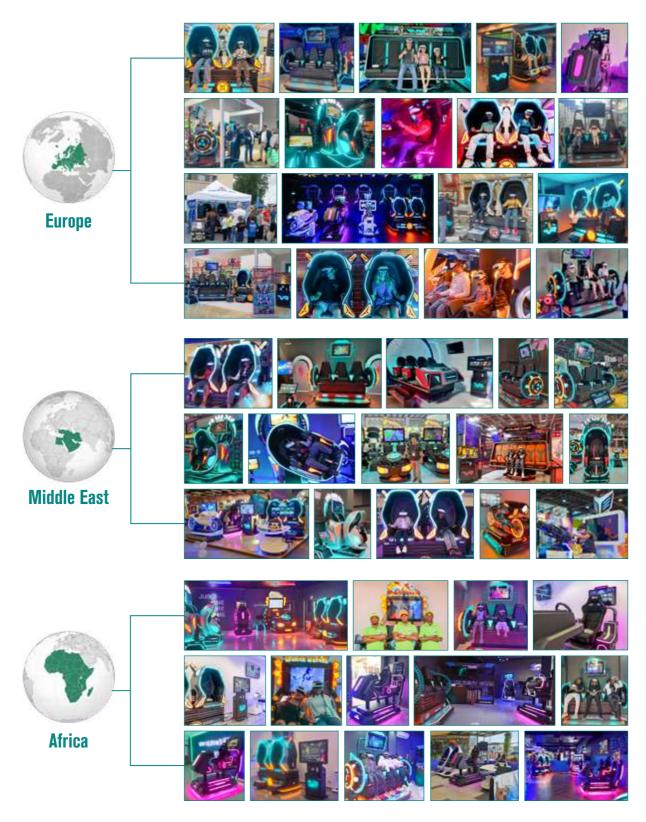

# SUCCESSFUL CASES

Owatch one-stop virtual reality experience station in the world

Share with You Owatch's Global One-stop VR Experience Station

WE LOOK FORWARD TO YOUR JOINING US